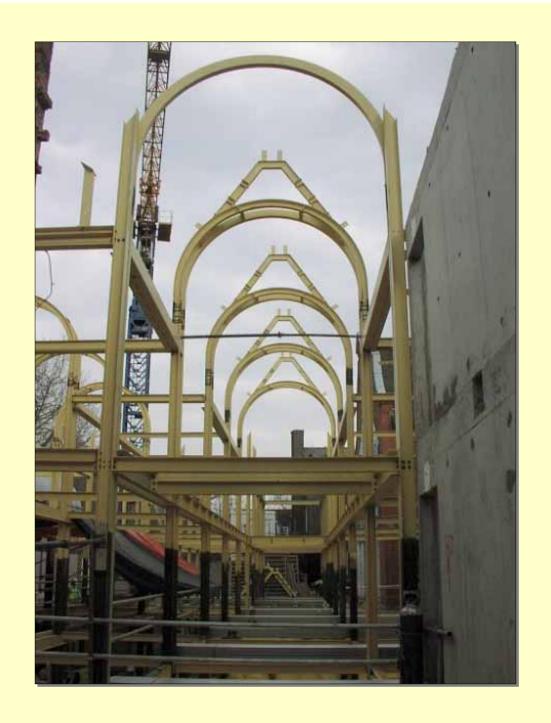

#### Peterhouse: details



Freeland Rees Roberts Architects



## Corpus Christi College



Butler Library, 1920s layout



# The Butler Library today



# Corpus Christi: bank building







# Bank interior

AND DESCRIPTION OF THE PROPERTY OF THE PROPERT

## Corpus Christi: from yard to court





Library Court

# Corpus Christi: building site





## Corpus Christi: The Taylor Library



Wright and Wright Architects

# Newnham College: Yates Thompson Library





### Newnham College: challenges

- Sensitive site
- Adjacent listed library building and modern rare books library to be linked
- Constricted site
- Library moved for duration of building work



#### Newnham: East elevation



College buildings

Library extension Rare books room





## Junction of Library and extension









John Miller + Partners





Transparency



## Newnham Group study room



### Newnham: internal window





HERMAN PART





#### Picture credits

- The Master and
   Fellows of Trinity,
   Corpus Christi, St
   John's, Downing,
   Peterhouse, Newnham
   Trinity Hall, Jesus and
   Magdalene colleges.
- David Bryant, Lucy Cavendish College

- Andrew Houston (Parker Library interior)
- Mark Mniszko (Dept. Libraries)
- Gill Cannell, Corpus Christi College
- Freeland Rees Roberts
- Wright & Wright
- Bluestone (Newnham College)