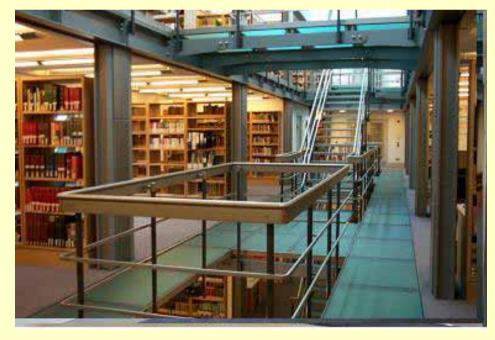

rts Architects



## Corpus Christi College



Butler Library, 1920s layout



# The Butler Library today



# Corpus Christi: bank building







# Bank interior

AND DESCRIPTION OF THE PROPERTY OF THE PROPERT

## Corpus Christi: from yard to court





Library Court

# Corpus Christi: building site





## Corpus Christi: The Taylor Library



Wright and Wright Architects

# Newnham College: Yates Thompson Library





### Newnham College: challenges

- Sensitive site
- Adjacent listed library building and modern rare books library to be linked
- Constricted site
- Library moved for duration of building work



#### Newnham: East elevation



College buildings

Library extension Rare books room





## Junction of Library and extension









John Miller + Partners





Transparency



## Newnham Group study room



### Newnham: internal window





HERMAN PART





#### Picture credits

- The Master and
   Fellows of Trinity,
   Corpus Christi, St
   John's, Downing,
   Peterhouse, Newnham
   Trinity Hall, Jesus and
   Magdalene colleges.
- David Bryant, Lucy Cavendish College

- Andrew Houston (Parker Library interior)
- Mark Mniszko (Dept. Libraries)
- Gill Cannell, Corpus Christi College
- Freeland Rees Roberts
- Wright & Wright
- Bluestone (Newnham College)