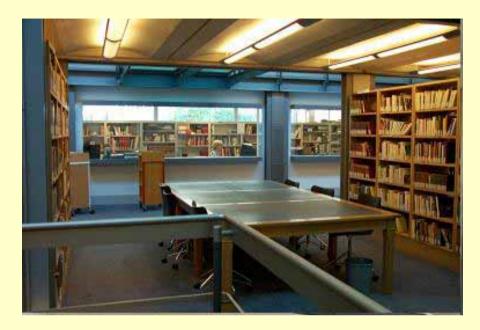

Freeland Rees Roberts Architects



## Corpus Christi College



Butler Library, 1920s layout



# The Butler Library today



# Corpus Christi: bank building







# Bank interior

AND DESCRIPTION OF THE PROPERTY OF THE PROPERT

## Corpus Christi: from yard to court





Library Court

# Corpus Christi: building site





## Corpus Christi: The Taylor Library



Wright and Wright Architects

# Newnham College: Yates Thompson Library





### Newnham College: challenges

- Sensitive site
- Adjacent listed library building and modern rare books library to be linked
- Constricted site
- Library moved for duration of building work



#### Newnham: East elevation



College buildings

Library extension Rare books room





## Junction of Library and extension









John Miller + Partners





Transparency



## Newnham Group study room



### Newnham: internal window





HERMAN PART





#### Picture credits

- The Master and
   Fellows of Trinity,
   Corpus Christi, St
   John's, Downing,
   Peterhouse, Newnham
   Trinity Hall, Jesus and
   Magdalene colleges.
- David Bryant, Lucy Cavendish College

- Andrew Houston (Parker Library interior)
- Mark Mniszko (Dept. Libraries)
- Gill Cannell, Corpus Christi College
- Freeland Rees Roberts
- Wright & Wright
- Bluestone (Newnham College)