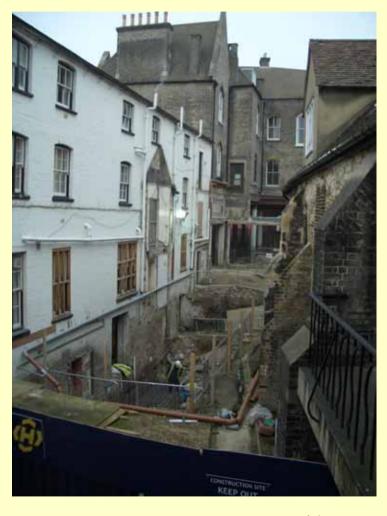

reeland Rees Roberts Architects

#### Pembroke: extension interior





#### Yamada Room





Law Library

# Pembroke: refurbished Old Library



### Pembroke: conversion of lower floor



### Peterhouse: aerial view



## Peterhouse: the Ward Library





#### From storeroom

to Library extension





The Gunn Gallery

## Junction of library and extension



### Peterhouse: challenges

- Listed building items retained or matched
- Space considerations –
  space-making devices
- Difficult site



#### Peterhouse: details



Freeland Rees Roberts Architects



## Corpus Christi College



Butler Library, 1920s layout



# The Butler Library today



# Corpus Christi: bank building







# Bank interior

AND DESCRIPTION OF THE PROPERTY OF THE PROPERT

## Corpus Christi: from yard to court





Library Court

# Corpus Christi: building site





## Corpus Christi: The Taylor Library



Wright and Wright Architects

# Newnham College: Yates Thompson Library





### Newnham College: challenges

- Sensitive site
- Adjacent listed library building and modern rare books library to be linked
- Constricted site
- Library moved for duration of building work



#### Newnham: East elevation



College buildings

Library extension Rare books room





## Junction of Library and extension









John Miller + Partners





Transparency



## Newnham Group study room



### Newnham: internal window





HERMAN PART





#### Picture credits

- The Master and
   Fellows of Trinity,
   Corpus Christi, St
   John's, Downing,
   Peterhouse, Newnham
   Trinity Hall, Jesus and
   Magdalene c