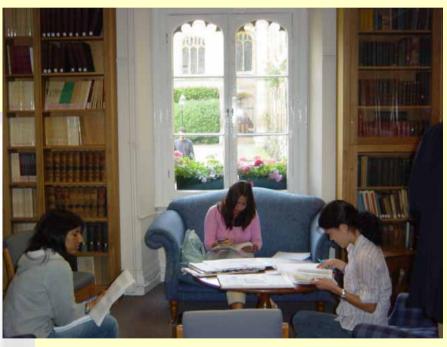

allenges

- Sensitive contexts
- Listed buildings
- Confined sites
- Valuable land



# Pembroke College Library



#### Pembroke: extension



Freeland Rees Roberts Architects

#### Pembroke: extension interior





#### Yamada Room





Law Library

# Pembroke: refurbished Old Library



### Pembroke: conversion of lower floor



### Peterhouse: aerial view



## Peterhouse: the Ward Library





#### From storeroom

to Library extension





The Gunn Gallery

## Junction of library and extension



### Peterhouse: challenges

- Listed building items retained or matched
- Space considerations –
  space-making devices
- Difficult site



#### Peterhouse: details



Freeland Rees Roberts Architects



## Corpus Christi College



Butler Library, 1920s layout



# The Butler Library today



# Corpus Christi: bank building







# Bank interior

AND DESCRIPTION OF THE PROPERTY OF THE PROPERT

## Corpus Christi: from yard to court





Library Court

# Corpus Christi: building site





## Corpus Christi: The Taylor Library



Wright and Wright Architects

# Newnham College: Yates Thompson Library





### Newnham College: challenges

- Sensitive site
- Adjacent listed library building and modern rare books library to be linked
- Constricted site
- Library moved for duration of building work



#### Newnham: East elevation



College buildings

Library extension Rare books room





## Junction of Library and extension









John Miller + Partners





Transparency



## Newnham Group study room



### Newnham: internal window





HERMAN PART





#### Picture credits

-