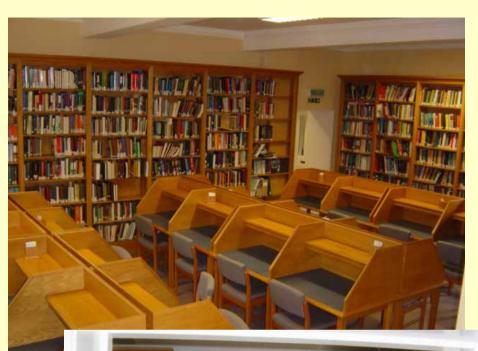

# Renovation and extension: challenges

- Sensitive contexts
- Listed buildings
- Confined sites
- Valuable land



# Pembroke College Library



#### Pembroke: extension



Freeland Rees Roberts Architects

#### Pembroke: extension interior





#### Yamada Room





Law Library

# Pembroke: refurbished Old Library



### Pembroke: conversion of lower floor



### Peterhouse: aerial view



## Peterhouse: the Ward Library





#### From storeroom

to Library extension





The Gunn Gallery

## Junction of library and extension



### Peterhouse: challenges

- Listed building items retained or matched
- Space considerations –
  space-making devices
- Difficult site



#### Peterhouse: details



Freeland Rees Roberts Architects



## Corpus Christi College



Butler Library, 1920s layout



# The Butler Library today



# Corpus Christi: bank building







# Bank interior

AND DESCRIPTION OF THE PROPERTY OF THE PROPERT

## Corpus Christi: from yard to court





Library Court

# Corpus Christi: building site





## Corpus Christi: The Taylor Library



Wright and Wright Architects

# Newnham College: Yates Thompson Library





### Newnham College: challenges

- Sensitive site
- Adjacent listed library building and modern rare books library to be linked
- Constricted site
- Library moved for duration of building work



#### Newnham: East elevation



College buildings

Library extension Rare books room





## Junction of Library and extension









John Miller + Partners





Transparency



## Newnham Group study room



### Newnham: internal window





HERMAN PAR