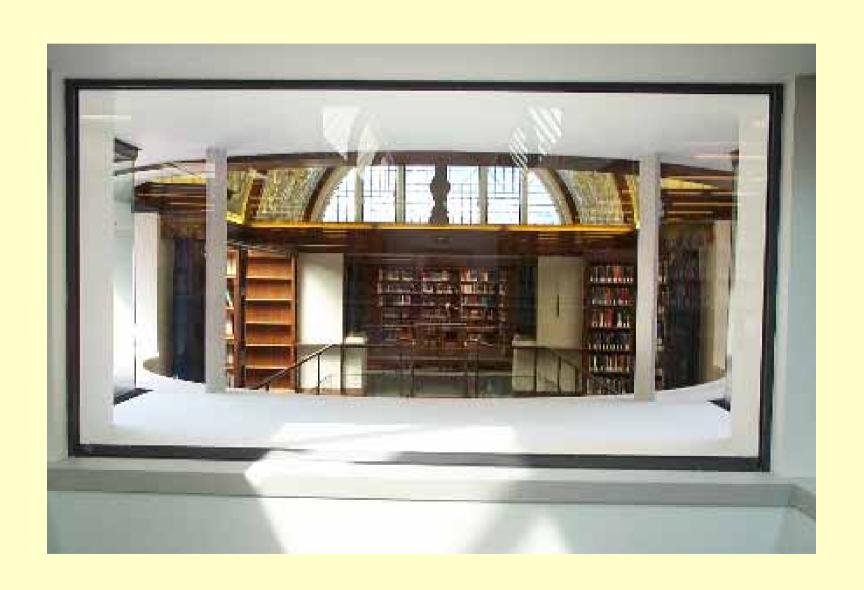

## Corpus Christi College

Butler Library, 1920s layout

# The Butler Library today