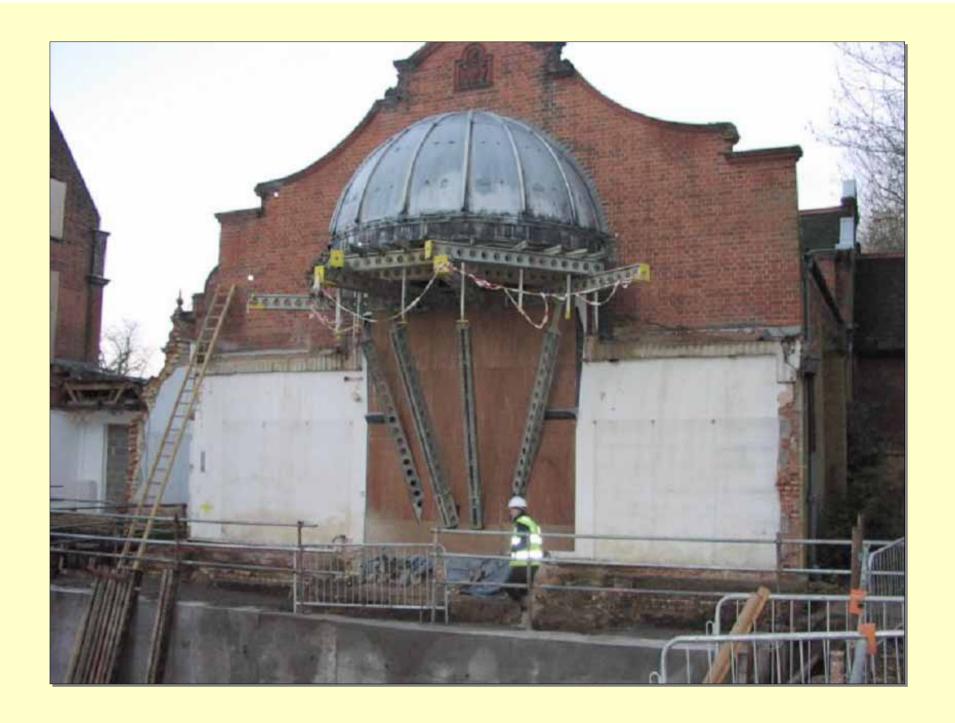

space-making devices
- Difficult site



#### Peterhouse: details



Freeland Rees Roberts Architects



## Corpus Christi College



Butler Library, 1920s layout



# The Butler Library today



# Corpus Christi: bank building







# Bank interior

AND DESCRIPTION OF THE PROPERTY OF THE PROPERT

## Corpus Christi: from yard to court





Library Court

# Corpus Christi: building site





## Corpus Christi: The Taylor Library



Wright and Wright Architects

# Newnham College: Yates Thompson Library





### Newnham College: challenges

- Sensitive site
- Adjacent listed library building and modern rare books library to be linked
- Constricted site
- Library moved for duration of building work



#### Newnham: East elevation



College buildings

Library extension Rare books room





## Junction of Library and extension









John Miller + Partners





Transparency



## Newnham Group study room



### Newnham: internal window





HERMAN PART





#### Picture credits

- The Master and
   Fellows of Trinity,
   Corpus Christi, St
   John's, Downing,
   Peterhouse, Newnham
   Trinity Hall, Jesus and
   Magdalene colleges.
- David Bryant, Lucy Cavendish College

- Andrew Houston (Parker Library interior)
- Mark Mniszko (Dept. Libraries)
- Gill Cannell, Corpus Christi College
- Freeland Rees Roberts
- Wright & Wright
- Bluestone (Newnham College)