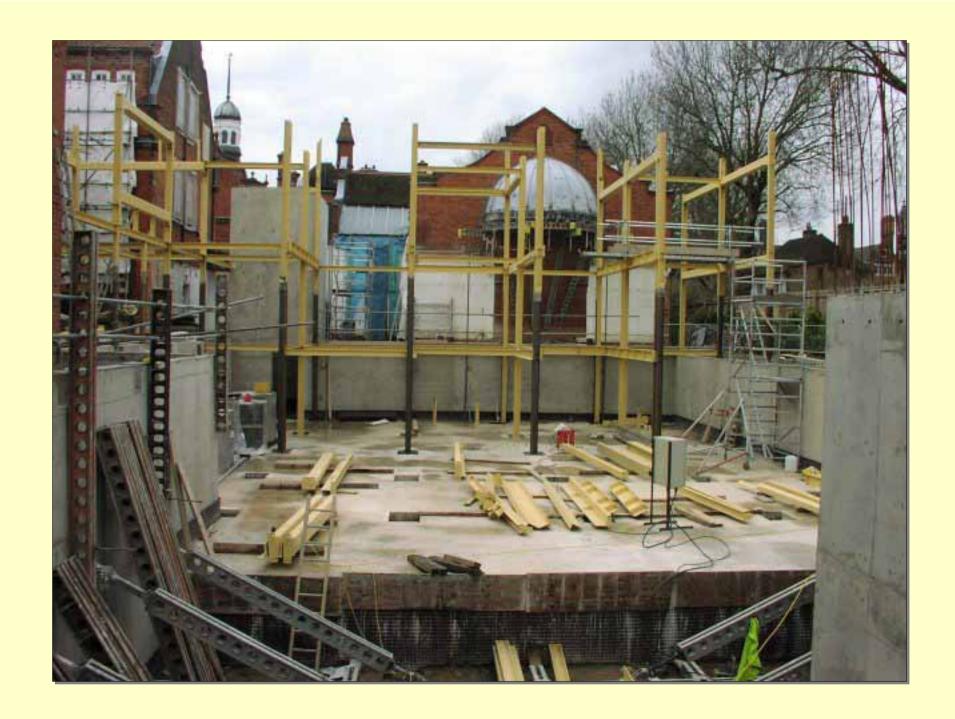

#### Peterhouse: details



Freeland Rees Roberts Architects



## Corpus Christi College



Butler Library, 1920s layout



# The Butler Library today



# Corpus Christi: bank building







# Bank interior

AND DESCRIPTION OF THE PROPERTY OF THE PROPERT

## Corpus Christi: from yard to court





Library Court

# Corpus Christi: building site





## Corpus Christi: The Taylor Library



Wright and Wright Architects

# Newnham College: Yates Thompson Library





### Newnham College: challenges

- Sensitive site
- Adjacent listed library building and modern rare books library to be linked
- Constricted site
- Library moved for duration of building work



#### Newnham: East elevation



College buildings

Library extension Rare books room





## Junction of Library and extension









John Miller + Partners





Transparency



## Newnham Group study room



### Newnham: internal window





HERMAN PART





#### Picture credits

- The Master and
   Fellows of Trinity,
   Corpus Christi, St
   John's, Downing,
   Peterhouse, Newnham
   Trinity Hall, Jesus and
   Magdalene colleges.
- David Bryant, Lucy Cavendish College

- Andrew Houston (Parker Library interior)
- Mark Mniszko (Dept. Libraries)
- Gill Cannell, Corpus Christi College
- Freeland Rees Roberts
- Wright & Wright
- Bluestone (Newnham College)