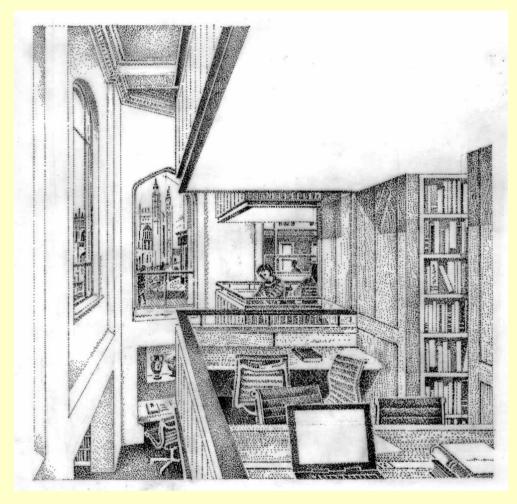

## Corpus Christi College

Butler Library, 1920s layout

# The Butler Library today