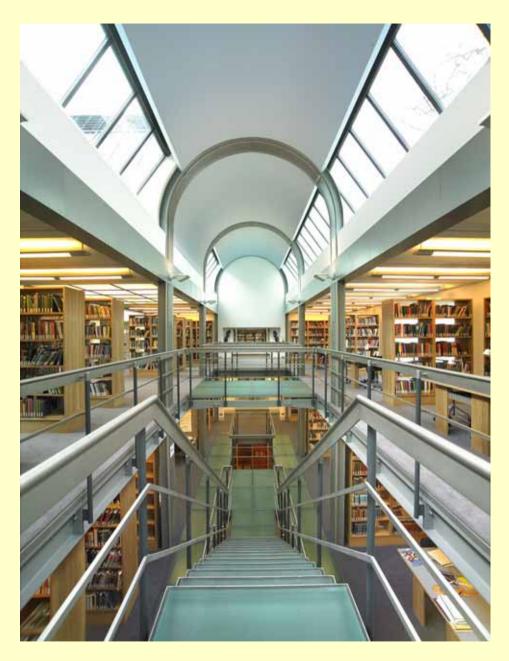

## Peterhouse: details



Freeland Rees Roberts Architects



## Corpus Christi College



Butler Library, 1920s layout



# The Butler Library today



# Corpus Christi: bank building







# Bank interior

AND DESCRIPTION OF THE PROPERTY OF THE PROPERT

## Corpus Christi: from yard to court





Library Court

# Corpus Christi: building site





## Corpus Christi: The Taylor Library



Wright and Wright Architects

# Newnham College: Yates Thompson Library





### Newnham College: challenges

- Sensitive site
- Adjacent listed library building and modern rare books library to be linked
- Constricted site
- Library moved for duration of building work



#### Newnham: East elevation



College buildings

Library extension Rare books room





## Junction of Library and extension









John Miller + Partners





Transparency



## Newnham Group study room



### Newnham: internal window





HERMAN PART





#### Picture credits

- The Master and
   Fellows of Trinity,
   Corpus Christi, St
   John's, Downing,
   Peterhouse, Newnham
   Trinity Hall, Jesus and
   Magdalene colleges.
- David Bryant, Lucy Cavendish College

- Andrew Houston (Parker Library interior)
- Mark Mniszko (Dept. Libraries)
- Gill Cannell, Corpus Christi College
- Freeland Rees Roberts
- Wright & Wright
- Bluestone (Newnham College)