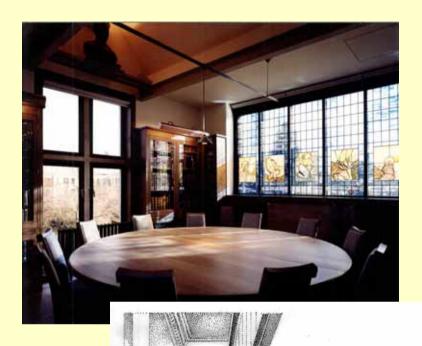

20s layout



# The Butler Library today



# Corpus Christi: bank building







# Bank interior

AND DESCRIPTION OF THE PROPERTY OF THE PROPERT

## Corpus Christi: from yard to court





Library Court

# Corpus Christi: building site





## Corpus Christi: The Taylor Library



Wright and Wright Architects

# Newnham College: Yates Thompson Library





### Newnham College: challenges

- Sensitive site
- Adjacent listed library building and modern rare books library to be linked
- Constricted site
- Library moved for duration of building work



#### Newnham: East elevation



College buildings

Library extension Rare books room





## Junction of Library and extension









John Miller + Partners





Transparency



## Newnham Group study room



### Newnham: internal window





HERMAN PART





#### Picture credits

- The Master and
   Fellows of Trinity,
   Corpus Christi, St
   John's, Downing,
   Peterhouse, Newnham
   Trinity Hall, Jesus and
   Magdalene colleges.
- David Bryant, Lucy Cavendish College

- Andrew Houston (Parker Library interior)
- Mark Mniszko (Dept. Libraries)
- Gill Cannell, Corpus Christi College
- Freeland Rees Roberts
- Wright & Wright
- Bluestone (Newnham College)