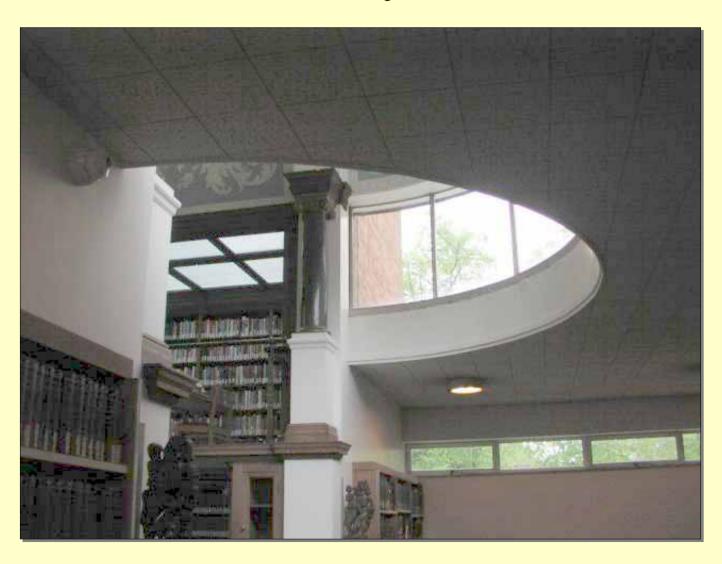

#### Peterhouse: details



Freeland Rees Roberts Architects



## Corpus Christi College



Butler Library, 1920s layout



# The Butler Library today



# Corpus Christi: bank building







# Bank interior

AND DESCRIPTION OF THE PROPERTY OF THE PROPERT

## Corpus Christi: from yard to court





Library Court

# Corpus Christi: building site





## Corpus Christi: The Taylor Library



Wright and Wright Architects

# Newnham College: Yates Thompson Library





### Newnham College: challenges

- Sensitive site
- Adjacent listed library building and modern rare books library to be linked
- Constricted site
- Library moved for duration of building work



#### Newnham: East elevation



College buildings

Library extension Rare books room





## Junction of Library and extension









John Miller + Partners





Transparency



## Newnham Group study room



### Newnham: internal window





HERMAN PART





#### Picture credits

- The Master and
   Fellows of Trinity,
   Corpus Christi, St
   John's, Downing,
   Peterhouse, Newnham
   Trinity Hall, Jesus and
   Magdalene colleges.
- David Bryant, Lucy Cavendish College

- Andrew Houston (Parker Library interior)
- Mark Mniszko (Dept. Libraries)
- Gill Cannell, Corpus Christi College
- Freeland Rees Roberts
- Wright & Wright
- Bluestone (Newnham College)