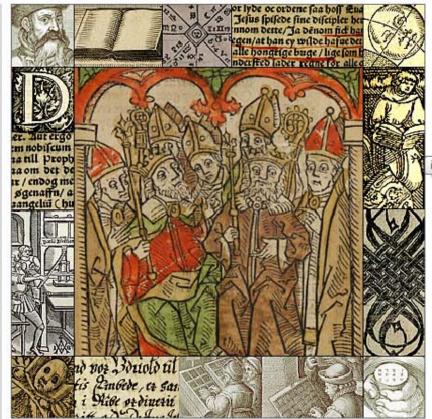

Lauritz Nielsen's Dansk Bibliografi 1482–1600 includes material printed across Europe and works in many European languages, including Latin, Danish, German, English, Icelandic, Swedish and Ancient Greek. Authors whose works are represented among the Royal Library's collection of pre-1601 books include humanists such as Erasmus (d. 1536), Boccaccio (1313–1375), and Petrarch (1304–1374), Protestant reformers such as Martin Luther (1483–1546), Philipp Melanchthon (1497–1560), Hans Tausen (1494–1561), and Johann Bugenhagen (1485–1558), and classical authors such as Cicero, Demosthenes, and Livy.

Among the landmark Latin texts included in this survey of the Royal Library's collections are copies of the three sixteenth-century printed editions of the Gesta Danorum of Saxo Grammaticus (13th Cent), the first printed with the title Danorum regu herougz historie ('Histories of the kings and heroes of the Danes') by Josse Badius (1462–1535) in Paris in 1514 (LN 240), the second, Saxonis Grammatici Danorum Historiae libri XVI, printed by Joannes Oporinus (1507–1568) in Basel in 1534 (LN 241), and the third, Danica Historia libris XVI, printed by Philipp Lonicer (d. 1599) in Frankfurt am Main in 1576 (LN 1450). Also included are several copies of De Denscke Kroneke, an excerpt of the Gesta Danorum in Low German printed by Matthäus Brandis in around 1502 (LN 242) and Den Danske Kronicke som Saxo Grammaticus screff, a Danish version by Anders Sørensen Vedel (1542–1616) printed in Copenhagen in 1575.