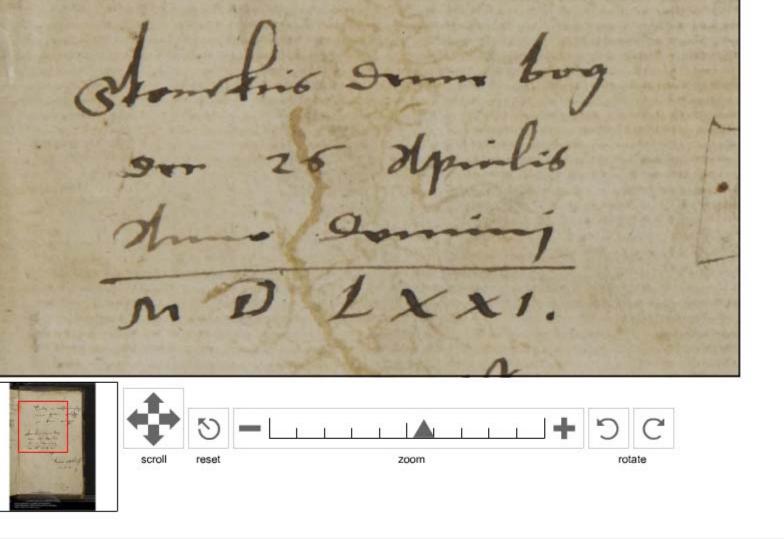

## Thumbnails

Erasmus, Desiderius, d. 1536 Author:

Title: Een Christelig oc nyttelig bog om Kongers, Fursters, riigis, landtz oc stæders regemente ...,

kaldett een Christen Furstis winderwijsning oc lære .... digthet aff ... Erasmo Rotherodamo.

wdsett paa Dantsche aff Paulo Helie

Roschilde: Tryckt ... wed Hans Barth, 1534 Imprint:

1534 Date:

Bibliographic Number: Lauritz Nielsen 63 (LN 63)

USTC 303026

Physical Description: [6], CV, [3] bl.

Shelfmark: Hielmst. 2775 8° (LN 63 8° copy 2)

Source Library: Det Kongelige Bibliotek / The Royal Library (Copenhagen)

[Hide record details]

Marked List (0 items )

Recent Searches

Back

Durable URL for this page

Filter by page features: View all thumbnails