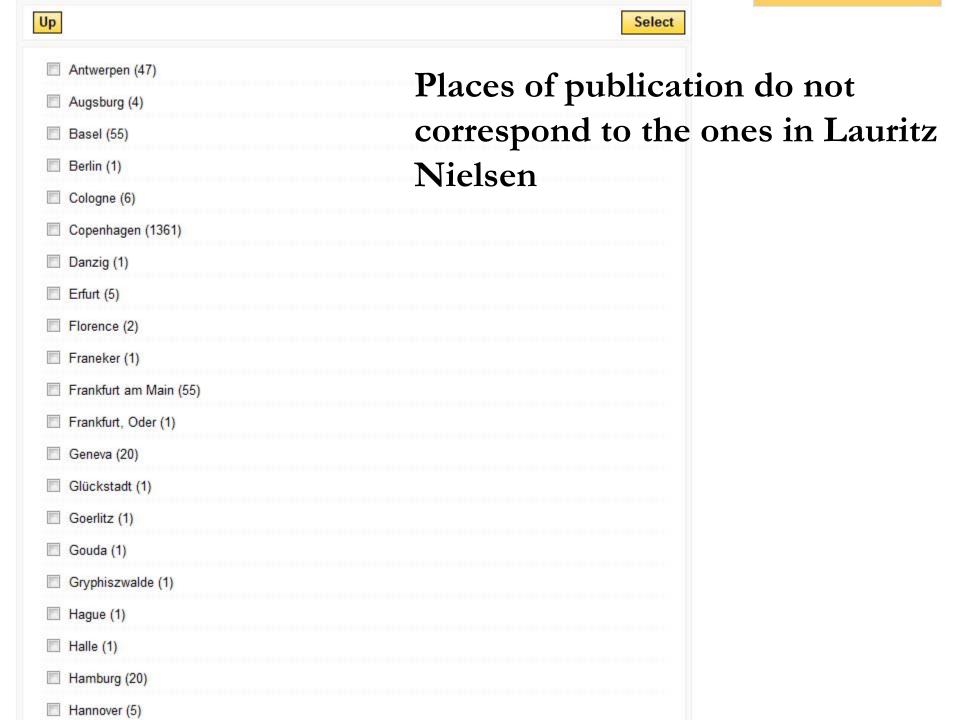

Look for

Up Select Andorp (38) Antwerpen (9) Augsburg (4) Basel (55) Batav. (1) Berlin (1) Cologne (6) Copenhagen (1365) Danzig (1) Erfurt (5) Florence (2) Franeker (1) Frankfurt am Main (55) Frankfurt, Oder (1) Geneva (20) Ola - L - L - Jt (4)