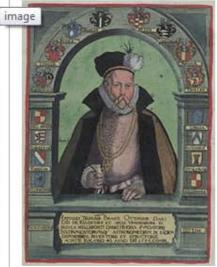

#### Featured content

Tycho Brahe (1546-1601), Epistolæ astronomicæ ('Astronomical Letters'), printed on Tycho's private press at Uranienborg, on the island of Hven, and issued in 1596 (Lauritz Nielsen 430 / USTC 302833).

#### About Collection 1

The first Early European Books collection has been made possible by a partnership between ProQuest and the Royal Library, Copenhagen.

This collection offers a comprehensive survey of the Royal Library's holdings of items listed in Lauritz Nielsen's Dansk Bibliografi 1482–1600 and its supplement (1919–1996). All of the Royal Library's Danish and Icelandic imprints produced in the fifteenth and sixteenth centuries fall within its scope, from the earliest works printed in Denmark – Breviarium Ottoniense (Odense Breviary) and Guillaume Caoursin's De obsidione et bello Rhodiano ('On the siege and war of Rhodes'), both printed by Johann Snell in Odense in 1482 (Lauritz Nielsen 29 and 39 respectively) – through to works by the astronomer and alchemist Tycho Brahe (1546–1601) issued from his private press at Uranienborg, on the island of Hven, before 1597. Other notable works of Tycho in this collection include his De nova et nullius ævi memoria prius visa stella ('On the new and never previously seen star'), published in Copenhagen in 1573 (Lauritz Nielsen 429).

Although Collection 1 consists substantially of material printed before 1601, the Royal Library's holdings of seventeenth-century editions of works by Tycho and his follower Johannes Kepler (1571–1630) have also been included.