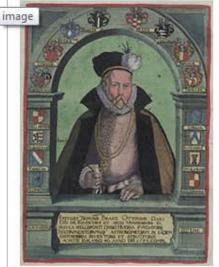

#### Featured content

Tycho Brahe (1546-1601), Epistolæ astronomicæ ('Astronomical Letters'), printed on Tycho's private press at Uranienborg, on the island of Hven, and issued in 1596 (Lauritz Nielsen 430 / USTC 302833).