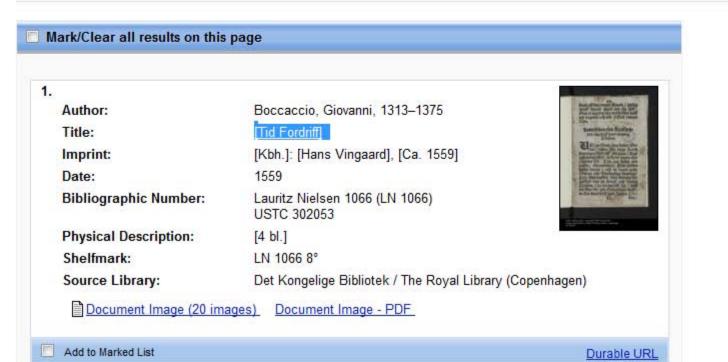

## Search Results

You searched for: Keyword(s): boccaccio

Sorted by: Alphabetically by author

Your search found 3 results

Sort results by: Alphabetically by author ▼

Sort

Display 20 results per page Display 100 results per page

 View Image:
 Previous You are viewing image 10 of 20
 Next

 1
 2
 3
 4
 5
 6
 7
 8
 9
 10
 11-20

Author: Boccaccio, Giovanni, 1313-1375

Title: [Tid Fordriff]

[Show record details]

Marked List ( 0 items )

Recent Searches