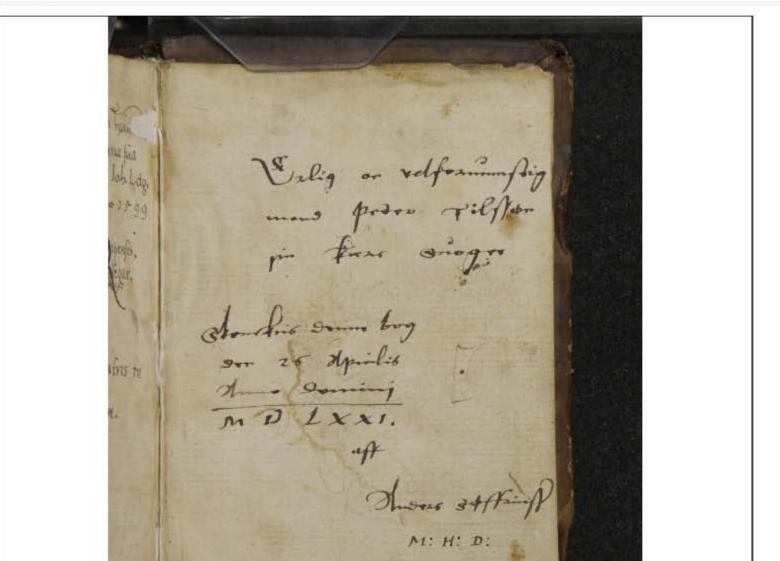

## Thumbnails

Erasmus, Desiderius, d. 1536 Author:

Title: Een Christelig oc nyttelig bog om Kongers, Fursters, riigis, landtz oc stæders regemente ...,

kaldett een Christen Furstis winderwijsning oc lære .... digthet aff ... Erasmo Rotherodamo.

wdsett paa Dantsche aff Paulo Helie

Roschilde: Tryckt ... wed Hans Barth, 1534 Imprint:

1534 Date:

Bibliographic Number: Lauritz Nielsen 63 (LN 63)

USTC 303026

Physical Description: [6], CV, [3] bl.

Shelfmark: Hielmst. 2775 8° (LN 63 8° copy 2)

Source Library: Det Kongelige Bibliotek / The Royal Library (Copenhagen)

[Hide record details]

Marked List (0 items )

Recent Searches

Back

Durable URL for this page

Filter by page features: View all thumbnails