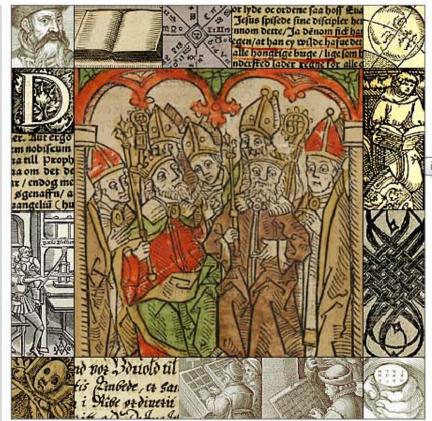

Lauritz Nielsen's Dansk Bibliografi 1482–1600 includes material printed across Europe and works in many European languages, including Latin, Danish, German, English, Icelandic, Swedish and Ancient Greek. Authors whose works are represented among the Royal Library's collection of pre-1601 books include humanists such as Erasmus (d. 1536), Boccaccio (1313–1375), and Petrarch (1304–1374), Protestant reformers such as Martin Luther (1483–1546), Philipp Melanchthon (1497–1560), Hans Tausen (1494–1561), and Johann Bugenhagen (1485–1558), and classical authors such as Cicero, Demosthenes, and Livy.

Among the landmark Latin texts included in this survey of the Royal Library's collections are copies of the three sixteenth-century printed editions of the Gesta Danorum of Saxo Grammaticus (13th Cent), the first printed with the title Danorum regu herougz historie ('Histories of the kings and heroes of the Danes') by Josse Badius (1462–1535) in Paris in 1514 (LN 240), the second, Saxonis Grammatici Danorum Historiae libri XVI, printed by Joannes Oporinus (1507–1568) in Basel in 1534 (LN 241), and the third, Danica Historia libris XVI, printed by Philipp Lonicer (d. 1599) in Frankfurt am Main in 1576 (LN 1450). Also included are several copies of De Denscke Kroneke, an excerpt of the Gesta Danorum in Low German printed by Matthäus Brandis in around 1502 (LN 242) and Den Danske Kronicke som Saxo Grammaticus screff, a Danish version by Anders Sørensen Vedel (1542–1616) printed in Copenhagen in 1575.