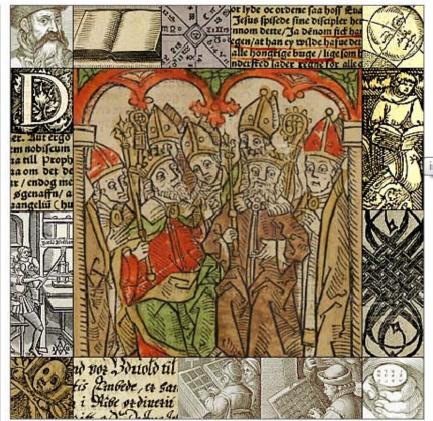

#### About Collection 1

The first Early European Books collection has been made possible by a partnership between ProQuest and the Royal Library, Copenhagen.

This collection offers a comprehensive survey of the Royal Library's holdings of items listed in Lauritz Nielsen's Dansk Bibliografi 1482–1600 and its supplement (1919–1996). All of the Royal Library's Danish and Icelandic imprints produced in the fifteenth and sixteenth centuries fall within its scope, from the earliest works printed in Denmark – Breviarium Ottoniense (Odense Breviary) and Guillaume Caoursin's De obsidione et bello Rhodiano ('On the siege and war of Rhodes'), both printed by Johann Snell in Odense in 1482 (Lauritz Nielsen 29 and 39 respectively) – through to works by the astronomer and alchemist Tycho Brahe (1546–1601) issued from his private press at Uranienborg, on the island of Hven, before 1597. Other notable works of Tycho in this collection include his De nova et nullius ævi memoria prius visa stella ('On the new and never previously seen star'), published in Copenhagen in 1573 (Lauritz Nielsen 429).

Lauritz Nielsen's Dansk Bibliografi 1482–1600 includes material printed across Europe and works in many European languages, including Latin, Danish, German, English, Icelandic, Swedish and Ancient Greek. Authors whose works are represented among the Royal Library's collection of pre-1601 books include humanists such as Erasmus (d. 1536), Boccaccio (1313–1375), and Petrarch (1304–1374), Protestant reformers such as Martin Luther (1483–1546), Philipp Melanchthon (1497–1560), Hans Tausen (1494–1561), and Johann Bugenhagen (1485–1558), and classical authors such as Cicero, Demosthenes, and Livy.

Among the landmark Latin texts included in this survey of the Royal Library's collections are copies of the three sixteenth-century printed editions of the Gesta Danorum of Saxo Grammaticus (13th Cent), the first printed with the title Danorum regu herougz historie ('Histories of the kings and heroes of the Danes') by Josse Badius (1462–1535) in Paris in 1514 (LN 240), the second, Saxonis Grammatici Danorum Historiae libri XVI, printed by Joannes Oporinus (1507–1568) in Basel in 1534 (LN 241), and the third, Danica Historia libris XVI, printed by Philipp Lonicer (d. 1599) in Frankfurt am Main in 1576 (LN 1450). Also included are several copies of De Denscke Kroneke, an excerpt of the Gesta Danorum in Low German printed by Matthäus Brandis in around 1502 (LN 242) and Den Danske Kronicke som Saxo Grammaticus screff, a Danish version by Anders Sørensen Vedel (1542–1616) printed in Copenhagen in 1575.