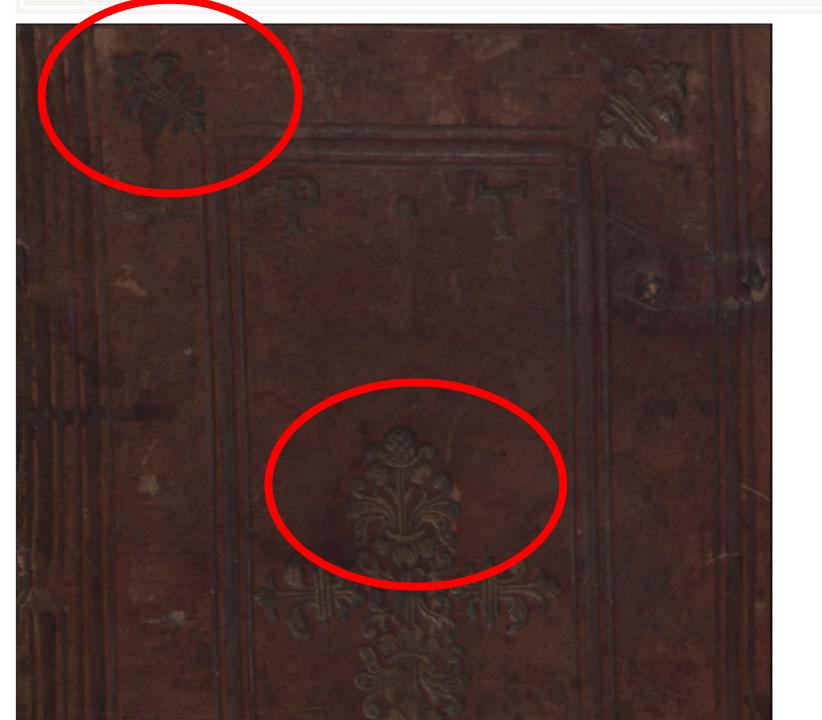

You are currently viewing the Flash version of the Document Image which allows you to zoom, pan, and rotate. Switch to JPEG view

View thumbnails page View Image: Previous You are viewing image 544 of 550 Next 1-100 101-200 201-300 301-400 401-500 501-510 511-520 521-530 531-540 542 546 541 543 545 547 548 549 550





iew Image: Previous You are viewing image 544 of 550 Next View thumbnails page 1-100 101-200 201-300 301-400 401-500 501-510 511-520 521-530 531-540 541 542 543 544 545 548 549 550 age Features: Handwritten page/insert nage options: View with scale Download image Open a larger Flash viewer 🗗 View document as PDF Durable URL for this image

You are currently viewing the Flash version of the Document Image which allows you to zoom, pan, and rotate. Switch to JPEG view











# Links in the online catalogue



8

Internet | Protected Mode: On

**100%** 



## Early European Books

printed sources to 1700

**Quick Search** 

Go! Need help?

HOME

SEARCH

BROWSE

INFORMATION RESOURCES

MY RESEARCH

HELP

Choose your language:

English

Dansk

#### Welcome to Early European Books

Early European Books traces the history of printing in Europe from its origins through to the close of the seventeenth century, offering fullcolour, high-resolution facsimile images of rare and hard-to-access printed sources.

Read more about Early European Books or find out what's new



#### Featured content

Tycho Brahe (1546-1601), Epistolæ astronomicæ ('Astronomical Letters'), printed on Tycho's private press at Uranienborg, on the island of Hven, and issued in 1596 (Lauritz Nie