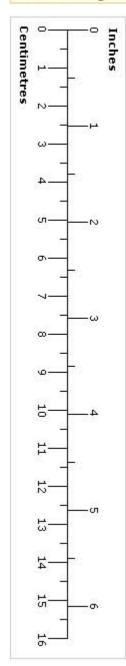

View Image: You are viewing image 1 of 270 Next

View thumbnails page

**1** 2 3 4 5 6 7 8 9 10 11-20 21-30 31-40 41-50 51-60 61-70 71-80 81-90 91-100 101-200 201-270

Click and drag the scale over the image to get an idea of size.

Note: On a screen showing 96 ppi (pixels per inch), this 96 ppi image will be approximately the same size as the original document.

Find out more about document images 🗗

| 2 | 3 | 1 | 5 | 6 | 7 | 8 | Q | 10 | 11-20 | 21-30 | 31_//0 | 41.50 | 51-60 | 61-70 | 71_80 | 81_90 | 91,100 |
|---|---|---|---|---|---|---|---|----|-------|-------|--------|-------|-------|-------|-------|-------|--------|
| ~ | J | 4 | 3 | 0 | 1 | 0 | 3 | 10 | 11-20 | 21-30 | 31-40  | 41-50 | 31-00 | 01-10 | 11-00 | 01-30 | 31-100 |