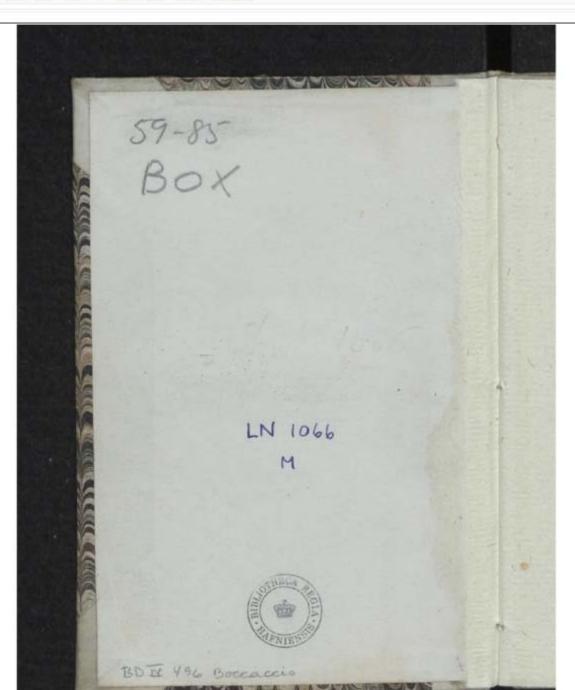

Lauritz Nielsen's Dansk Bibliografi 1482–1600 includes material printed across Europe and works in many European languages, including Latin, Danish, German, English, Icelandic, Swedish and Ancient Greek. Authors whose works are represented among the Royal Library's collection of pre-1601 books include humanists such as Erasmus (d. 1536), Boccaccio (1313–1375), and Petrarch (1304–1374), Protestant reformers such as Martin Luther (1483–1546), Philipp Melanchthon (1497–1560), Hans Tausen (1494–1561), and Johann Bugenhagen (1485–1558), and classical authors such as Cicero, Demosthenes, and Livy.