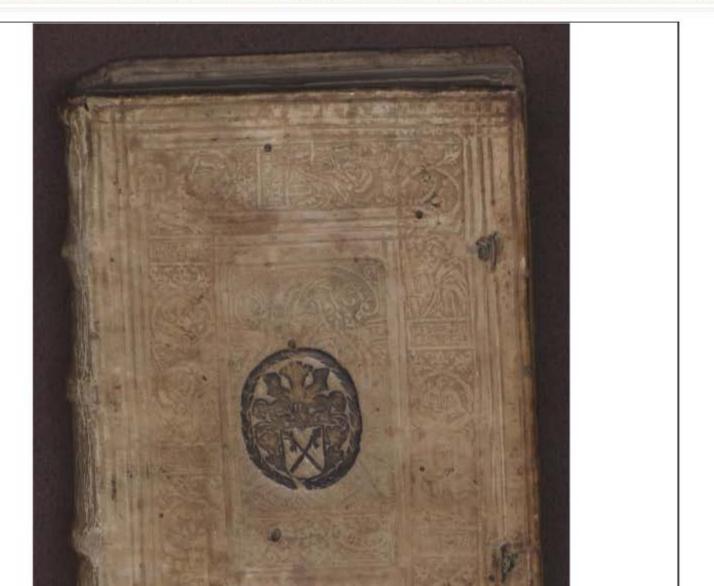

wdsett paa Dantsche aff Paulo Helie

Roschilde: Tryckt ... wed Hans Barth, 1534 Imprint:

1534 Date:

Bibliographic Number: Lauritz Nielsen 63 (LN 63)

USTC 303026

Physical Description: [6], CV, [3] bl.

Shelfmark: Hielmst. 2775 8° (LN 63 8° copy 2)

Source Library: Det Kongelige Bibliotek / The Royal Library (Copenhagen)

[Hide record details]

Marked List (0 items )

Recent Searches

Back

Durable URL for this page

Filter by page features: View all thumbnails