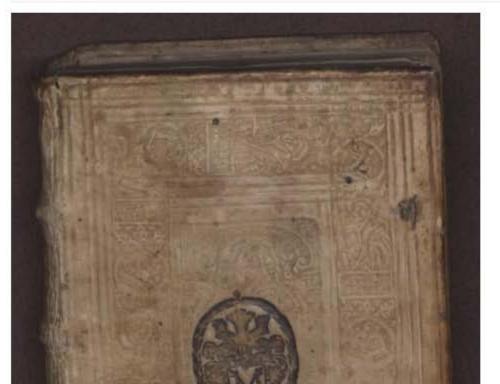

View Image: You are viewing image 1 of 270 Next

View thumbnails page

**1** 2 3 4 5 6 7 8 9 10 11-20 21-30 31-40 41-50 51-60 61-70 71-80 81-90 91-100 101-200 201-270

Click and drag the scale over the image to get an idea of size.

Note: On a screen showing 96 ppi (pixels per inch), this 96 ppi image will be approximately the same size as the original document.

Find out more about document images 🗗

| 2 | 3 | 1 | 5 | 6 | 7 | 8 | Q | 10 | 11-20 | 21-30 | 31_//0 | 41.50 | 51-60 | 61-70 | 71_80 | 81_90 | 91,100 |
|---|---|---|---|---|---|---|---|----|-------|-------|--------|-------|-------|-------|-------|-------|--------|
| ~ | J | 4 | 3 | 0 | 1 | 0 | 3 | 10 | 11-20 | 21-30 | 31-40  | 41-50 | 31-00 | 01-10 | 11-00 | 01-30 | 31-100 |