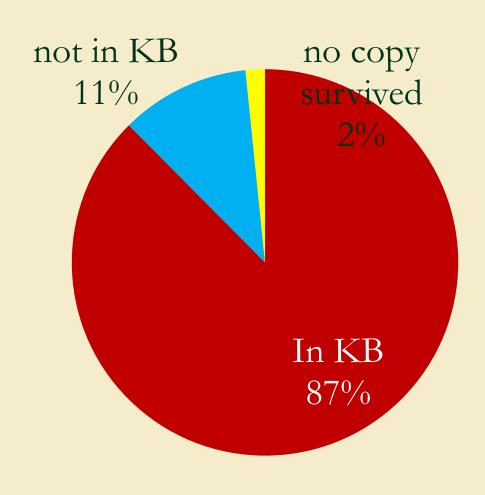

In total the Royal Library's collection of pre-1601 printed books consists of more than 2,600 items, comprising around 500,000 pages and occupying about fifty metres of linear shelving..

Top of page