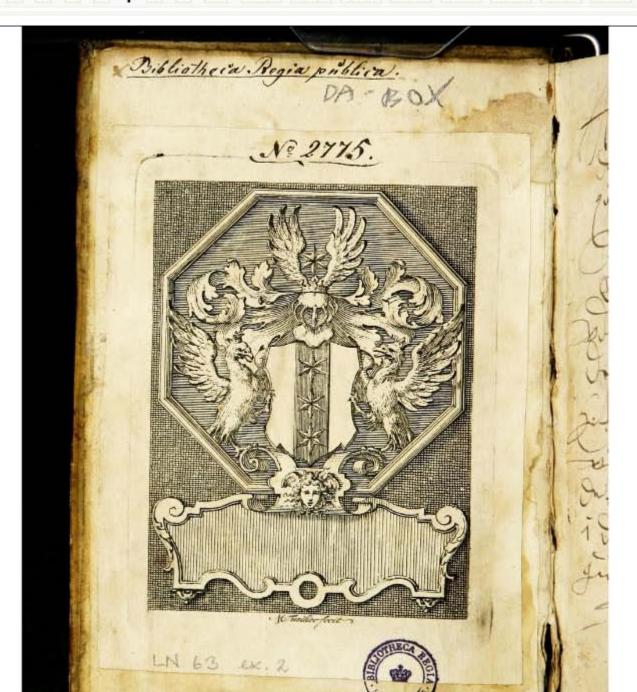

wdsett paa Dantsche aff Paulo Helie

Roschilde: Tryckt ... wed Hans Barth, 1534 Imprint:

1534 Date:

Bibliographic Number: Lauritz Nielsen 63 (LN 63)

USTC 303026

Physical Description: [6], CV, [3] bl.

Shelfmark: Hielmst. 2775 8° (LN 63 8° copy 2)

Source Library: Det Kongelige Bibliotek / The Royal Library (Copenhagen)

[Hide record details]

Marked List (0 items )

Recent Searches

Back

Durable URL for this page

Filter by page features: View all thumbnails