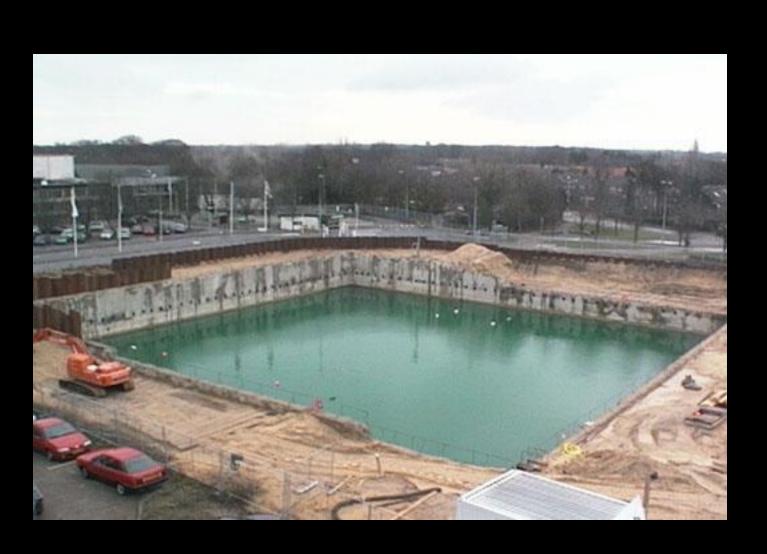

# IN SEARCH OF THE ARCHIVE UNDER DUTCH WATER



Willem Jan Neutelings / Prague April 20th 2012



Paul Otlet 1868-1944

#### THE MUNDANEUM / THE ARCHIVE OF THE WORLD



THE MUNDANEUM / THE FILE CARD



MUNDANEUM: THE COLLECTION



**MUNDANEUM: THE INTERNET 1940** 







LE CORBUSIER: MUNDANEUM FOR GENÈVE 1928



HILVERSUM, THE NETHERLANDS













### **ORGANIZATION & SPACE**





50 % ABOVE GROUND



50 % UNDER GROUND

## ARCHIVES UNDER DUTCH WATER







































ATRIUM



UNDERGROUND ARCHIVES



UNDERGROUND ARCHIVES



UNDERGROUND ARCHIVES



5 STOREYS UNDERGROUND = 40 km. ARCHIVES









UNDERGROUND ARCHIVES











GROUND FLOOR = PUBLIC ATRIUM



PUBLIC RESTAURANT



WALL OF FAME



PUBLIC EVENTS IN THE ATRIUM & ARCHIVES



5 STOREYS ABOVE GROUND = EXHIBITION SPACE



**EXHIBITION SPACE** 



**EXHIBITION SPACE** 



## **EXHIBITION SPACE**



#### **EXHIBITION SPACE**



PUBLIC ATRIUM



LARGE AUDITORIUM



SMALL AUDITORIUM

## ORNAMENT & IDENTITY

























## NATIONAL INSTITUTE FOR SOUND AND VISION

Neutelings Riedijk Architects



## **UNDER CONSTRUCTION:**

# THE LIBRARY AS A PUBLIC BOULEVARD

**ARNHEM 2013** 



library / museum / archive / art & music school

KNOWLEDGE CENTRE, Arnhem, The N