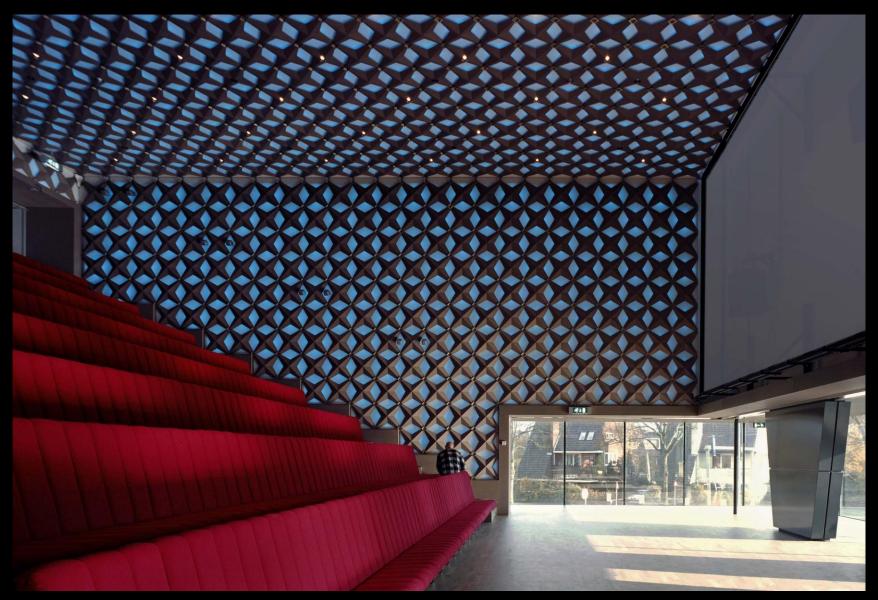

/ THE ARCHIVE OF THE WORLD



THE MUNDANEUM / THE FILE CARD



MUNDANEUM: THE COLLECTION



**MUNDANEUM: THE INTERNET 1940** 







LE CORBUSIER: MUNDANEUM FOR GENÈVE 1928



HILVERSUM, THE NETHERLANDS













### **ORGANIZATION & SPACE**





50 % ABOVE GROUND



50 % UNDER GROUND

## ARCHIVES UNDER DUTCH WATER







































ATRIUM



UNDERGROUND ARCHIVES



UNDERGROUND ARCHIVES



UNDERGROUND ARCHIVES



5 STOREYS UNDERGROUND = 40 km. ARCHIVES









UNDERGROUND ARCHIVES











GROUND FLOOR = PUBLIC ATRIUM



PUBLIC RESTAURANT



WALL OF FAME



PUBLIC EVENTS IN THE ATRIUM & ARCHIVES



5 STOREYS ABOVE GROUND = EXHIBITION SPACE



**EXHIBITION SPACE** 



**EXHIBITION SPACE** 



## **EXHIBITION SPACE**



#### **EXHIBITION SPACE**



PUBLIC ATRIUM



LARGE AUDITORIUM



SMALL AUDITORIUM

## ORNAMENT & IDENTITY

























## NATIONAL INSTITUTE FOR SOUND AND VISION

Neutelings Riedijk Architects



## **UNDER CONSTRUCTION:**

# THE LIBRARY AS A PUBLIC BOULEVARD

**ARNHEM 2013** 



library / museum / archive / art & music school

KNOWLEDGE CENTRE, Arnhem, The Netherlands under construction / ready by 2013



KNOWLEDGE CENTRE, Arnhem, The Netherlands under construction / ready by 2013











KNOWLEDGE CENTRE, Arnhem, The Netherlands under construction / ready by 2013



Neutelings Riedijk Architects