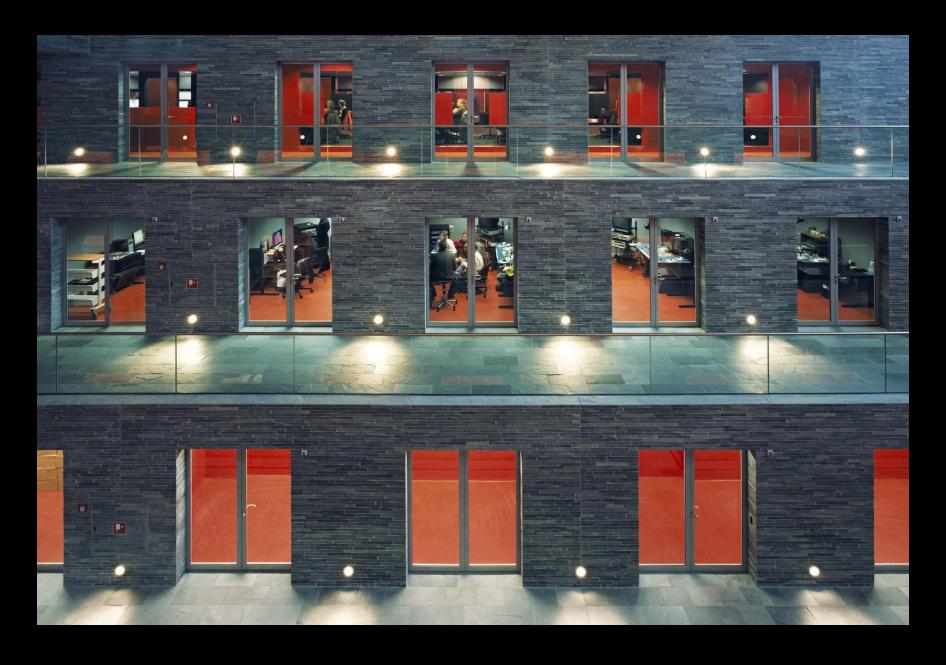

# IN SEARCH OF THE ARCHIVE UNDER DUTCH WATER



Willem Jan Neutelings / Prague April 20th 2012



Paul Otlet 1868-1944

#### THE MUNDANEUM / THE ARCHIVE OF THE WORLD



THE MUNDANEUM / THE FILE CARD



MUNDANEUM: THE COLLECTION



**MUNDANEUM: THE INTERNET 1940** 







LE CORBUSIER: MUNDANEUM FOR GENÈVE 1928



HILVERSUM, THE NETHERLANDS













### **ORGANIZATION & SPACE**





50 % ABOVE GROUND



50 % UNDER GROUND

## ARCHIVES UNDER DUTCH WATER







































ATRIUM



UNDERGROUND ARCHIVES



UNDERGROUND ARCHIVES



UNDERGROUND ARCHIVES



5 STOREYS UNDERGROUND = 40 km. ARCHIVES









UNDERGROUND ARCHIVES











GROUND FLOOR = PUBLIC ATRIUM



PUBLIC RESTAURANT



WALL OF FAME



PUBLIC EVENTS IN THE ATRIUM & ARCHIVES



5 STOREYS ABOVE GROUND = EXHIBITION SPACE



**EXHIBITION SPACE** 



**EXHIBITION SPACE** 



## **EXHIBITION SPACE**



#### **EXHIBITION SPACE**



PUBLIC ATRIUM



LARGE AUDITORIUM



SMALL AUDITORIUM

## ORNAMENT & IDENTITY

























## NATIONAL INSTITUTE FOR SOUND AND VISION

Neutelings Riedijk Architects



## **UNDER CONSTRUCTION:**

# THE LIBRARY AS A PUBLIC BOULEVARD

**ARNHEM 2013** 



library / museum / archive / art & music school

KNOWLEDGE CENTRE, Arnhem, The Netherlands under construction / ready by 2013



KNOWLEDGE CENTRE, Arnhem, The Netherlands under construction / ready by 2013











KNOWLEDGE CENTRE, Arnhem, The Netherlands under co