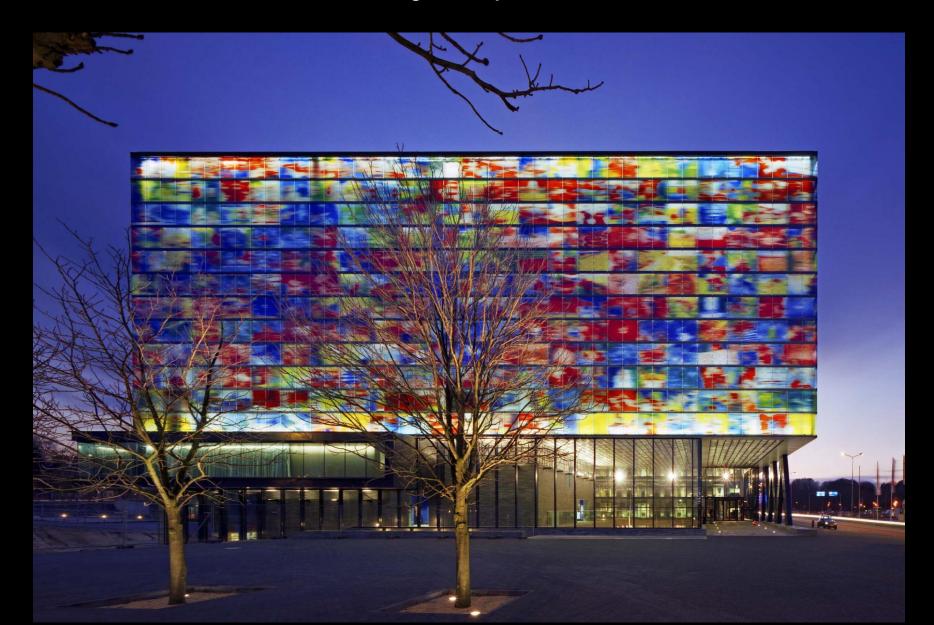

ENÈVE 1928



HILVERSUM, THE NETHERLANDS













### **ORGANIZATION & SPACE**





50 % ABOVE GROUND



50 % UNDER GROUND

## ARCHIVES UNDER DUTCH WATER







































ATRIUM



UNDERGROUND ARCHIVES



UNDERGROUND ARCHIVES



UNDERGROUND ARCHIVES



5 STOREYS UNDERGROUND = 40 km. ARCHIVES









UNDERGROUND ARCHIVES











GROUND FLOOR = PUBLIC ATRIUM



PUBLIC RESTAURANT



WALL OF FAME



PUBLIC EVENTS IN THE ATRIUM & ARCHIVES



5 STOREYS ABOVE GROUND = EXHIBITION SPACE



**EXHIBITION SPACE** 



**EXHIBITION SPACE** 



## **EXHIBITION SPACE**



#### **EXHIBITION SPACE**



PUBLIC ATRIUM



LARGE AUDITORIUM



SMALL AUDITORIUM

## ORNAMENT & IDENTITY

























## NATIONAL INSTITUTE FOR SOUND AND VISION

Neutelings Riedijk Architects



## **UNDER CONSTRUCTION:**

# THE LIBRARY AS A PUBLIC BOULEVARD

**ARNHEM 2013** 



library / museum / archive / art & music school

KNOWLEDGE CENTRE, Arnhem, The Netherlands under construction / ready by 2013



KNOWLEDGE CENTRE, Arnhem, The Netherlands under construction / ready by 2013











KNOWLEDGE CENTRE, Arnhem, The Netherlands under construction / ready by 2013



Neutelings Riedijk Architects