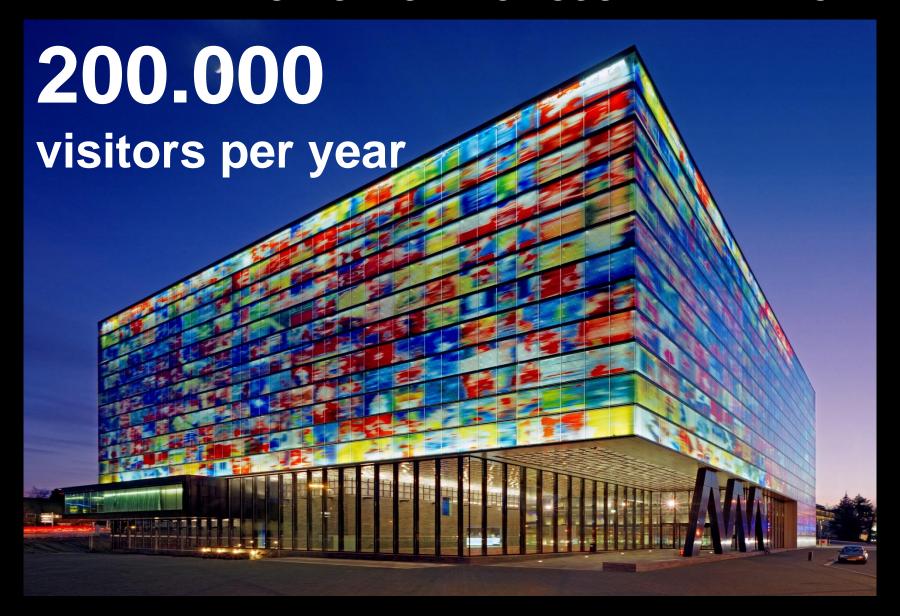

# IN SEARCH OF THE ARCHIVE UNDER DUTCH WATER



Willem Jan Neutelings / Prague April 20th 2012



Paul Otlet 1868-1944

#### THE MUNDANEUM / THE ARCHIVE OF THE WORLD



THE MUNDANEUM / THE FILE CARD



MUNDANEUM: THE COLLECTION



**MUNDANEUM: THE INTERNET 1940** 







LE CORBUSIER: MUNDANEUM FOR GENÈVE 1928



HILVERSUM, THE NETHERLANDS













### **ORGANIZATION & SPACE**





50 % ABOVE GROUND



50 % UNDER GROUND

## ARCHIVES UNDER DUTCH WATER







































ATRIUM



UNDERGROUND ARCHIVES



UNDERGROUND ARCHIVES



UNDERGROUND ARCHIVES



5 STOREYS UNDERGROUND = 40 km. ARCHIVES









UNDERGROUND ARCHIVES











GROUND FLOOR = PUBLIC ATRIUM



PUBLIC RESTAURANT



WALL OF FAME



PUBLIC EVENTS IN THE ATRIUM & ARCHIVES



5 STOREYS ABOVE GROUND = EXHIBITION SPACE



**EXHIBITION SPACE** 



**EXHIBITION SPACE** 



## **EXHIBITION SPACE**



#### **EXHIBITION SPACE**



PUBLIC ATRIUM



LARGE AUDITORIUM



SMALL AUDITORIUM

## ORNAMENT & IDENTITY

























## NATIONAL INSTITUTE FOR SOUND AND VISION

Neutelings Riedijk Architects



## **UNDER CONSTRUCTION:**

# THE LIBRARY AS A PUB