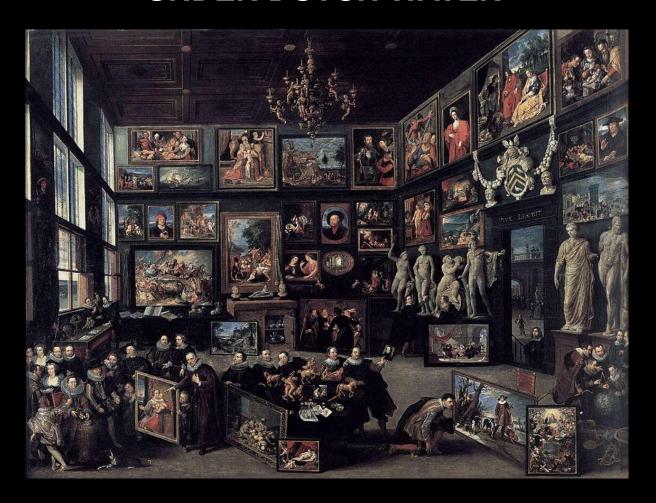

# IN SEARCH OF THE ARCHIVE UNDER DUTCH WATER

Willem Jan Neutelings / Prague April 20th 2012

Paul Otlet 1868-1944

#### THE MUNDANEUM / THE ARCHIVE OF THE WORLD

THE MUNDANEUM / THE FILE CARD

MUNDANEUM: THE COLLECTION

**MUNDANEUM: THE INTERNET 1940** 

LE CORBUSIER: MUNDANEUM FOR GENÈVE 1928

HILVERSUM, THE NETHERLANDS