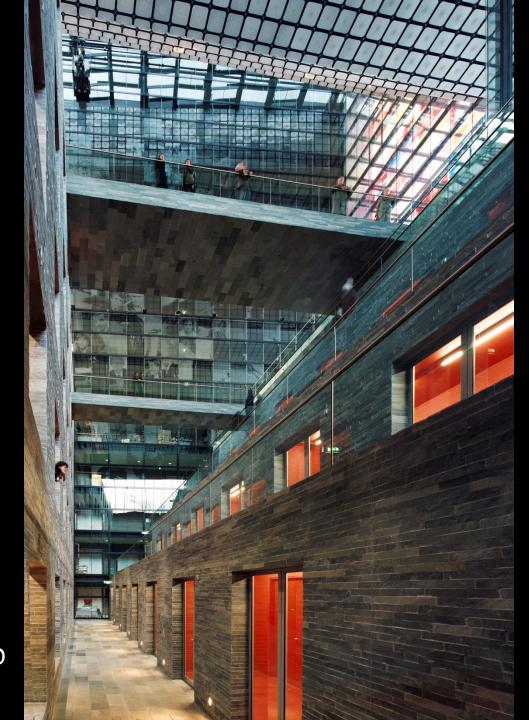

## ARCHIVES UNDER DUTCH WATER

ATRIUM

UNDERGROUND ARCHIVES

UNDERGROUND ARCHIVES

UNDERGROUND ARCHIVES

5 STOREYS UNDERGROUND = 40 km. ARCHIVES

UNDERGROUND ARCHIVES

GROUND FLOOR = PUBLIC ATRIUM

PUBLIC RESTAURANT

WALL OF FAME

PUBLIC EVENTS IN THE ATRIUM & ARCHIVES

5 STOREYS ABOVE GROUND = EXHIBITION SPACE

**EXHIBITION SPACE** 

**EXHIBITION SPACE** 