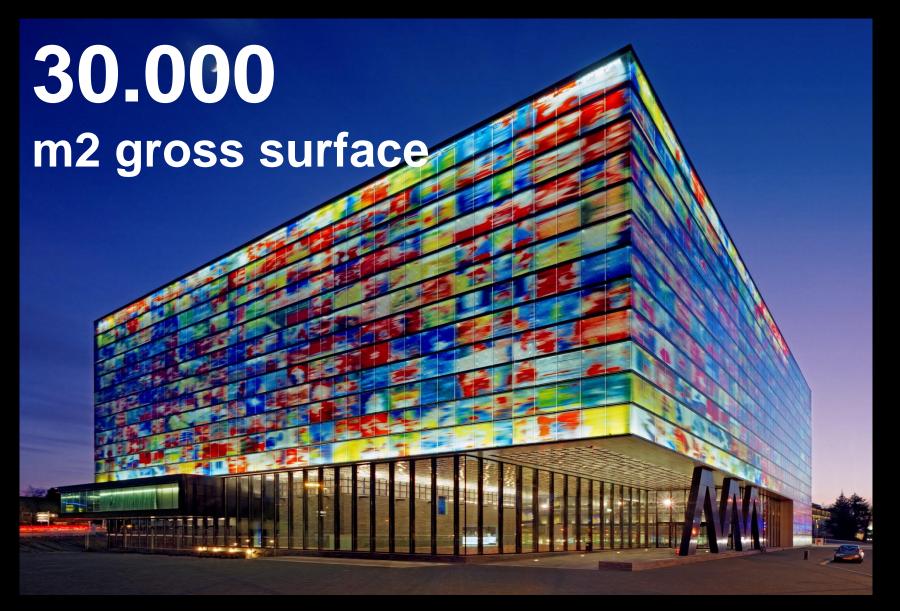

# IN SEARCH OF THE ARCHIVE UNDER DUTCH WATER



Willem Jan Neutelings / Prague April 20th 2012



Paul Otlet 1868-1944

#### THE MUNDANEUM / THE ARCHIVE OF THE WORLD



THE MUNDANEUM / THE FILE CARD



MUNDANEUM: THE COLLECTION



**MUNDANEUM: THE INTERNET 1940** 







LE CORBUSIER: MUNDANEUM FOR GENÈVE 1928



HILVERSUM, THE NETHERLANDS













### **ORGANIZATION & SPACE**





50 % ABOVE GROUND



50 % UNDER GROUND

## ARCHIVES UNDER DUTCH WATER







































ATRIUM



UNDERGROUND ARCHIVES



UNDERGROUND ARCHIVES



UNDERGROUND ARCHIVES



5 STOREYS UNDERGROUND = 40 km. ARCHIVES









UNDERGROUND ARCHIVES











GROUND FLOOR = PUBLIC ATRIUM



PUBLIC RESTAURANT



WALL OF FAME



PUBLIC EVENTS IN THE ATRIUM & ARCHIVES



5 STOREYS ABOVE GROUND = EXHIBITION SPACE



**EXHIBITION SPACE** 



**EXHIBITION SPACE** 



## **EXHIBITION SPACE**



#### **EXHIBITION SPACE**



PUBLIC ATRIUM



LARGE AUDITORIUM



SMALL AUDITORIUM

## ORNAMENT & IDENTITY

























## NATIONAL INSTITUTE FOR SOUND AND VISION

Neutelings Riedijk Architects



## **UNDER CONSTRUCTION:**

# THE LIBRARY AS A