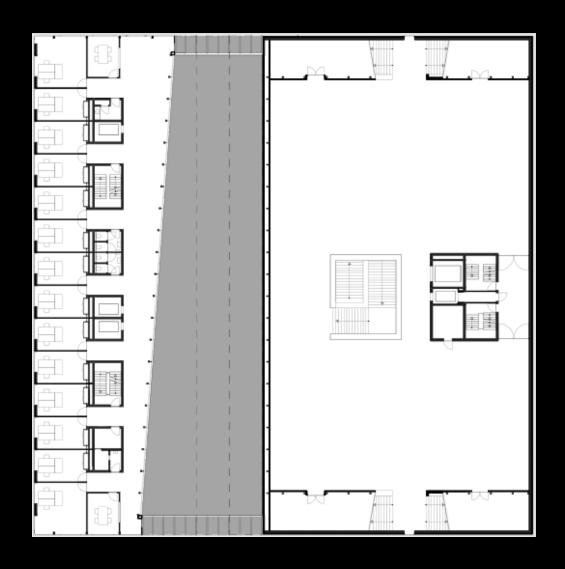

### **ORGANIZATION & SPACE**

50 % ABOVE GROUND

50 % UNDER GROUND

## ARCHIVES UNDER DUTCH WATER

ATRIUM

UNDERGROUND ARCHIVES

UNDERGROUND ARCHIVES

UNDERGROUND ARCHIVES

5 STOREYS UNDERGROUND = 40 km. ARCHIVES

UNDERGROUND ARCHIVES

GROUND FLOOR = PUBLIC ATRIUM