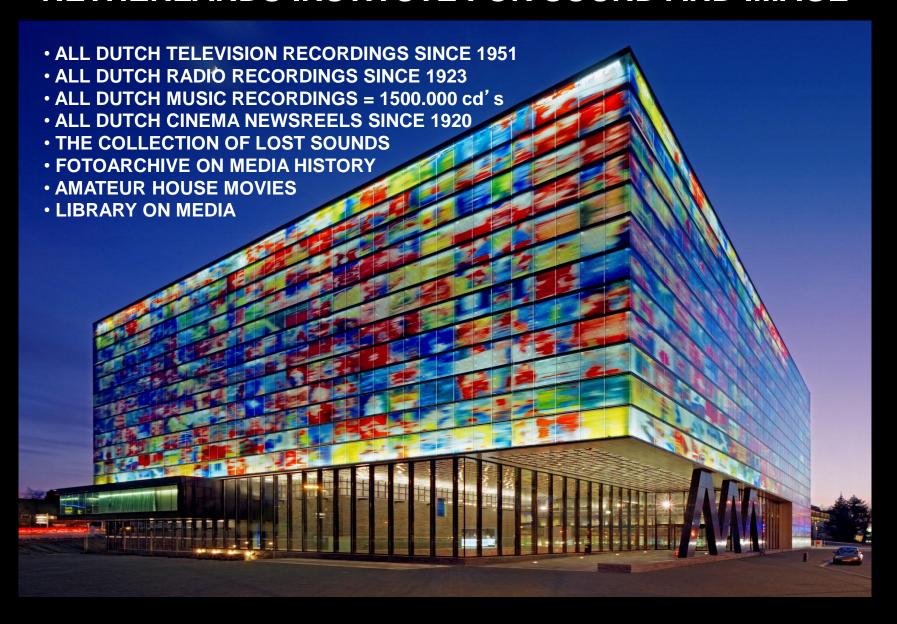

# IN SEARCH OF THE ARCHIVE UNDER DUTCH WATER



Willem Jan Neutelings / Prague April 20th 2012



Paul Otlet 1868-1944

#### THE MUNDANEUM / THE ARCHIVE OF THE WORLD



THE MUNDANEUM / THE FILE CARD



MUNDANEUM: THE COLLECTION



**MUNDANEUM: THE INTERNET 1940** 







LE CORBUSIER: MUNDANEUM FOR GENÈVE 1928



HILVERSUM, THE NETHERLANDS













### **ORGANIZATION & SPACE**





50 % ABOVE GROUND



50 % UNDER GROUND

## ARCHIVES UNDER DUTCH WATER







































ATRIUM



UNDERGROUND ARCHIVES



UNDERGROUND ARCHIVES



UNDERGROUND ARCHIVES



5 STOREYS UNDERGROUND = 40 km. ARCHIVES









UNDERGROUND ARCHIVES











GROUND FLOOR = PUBLIC ATRIUM



PUBLIC RESTAURANT



WALL OF FAME



PUBLIC EVENTS IN THE ATRIUM & ARCHIVES



5 STOREYS ABOVE GROUND = EXHIBITION SPACE



**EXHIBITION SPACE** 



**EXHIBITION SPACE** 



## **EXHIBITION SPACE**



#### **EXHIBITION SPACE**



PUBLIC ATRIUM



LARGE AUDITORIUM



SMALL AUDITORIUM

## ORNAMENT & IDENTITY

























## NATIONAL INSTITUTE FOR SOUND AND VISION

Neutelings Riedijk Architects



## **UNDER CONSTRUCTION:**

# THE LIBRARY