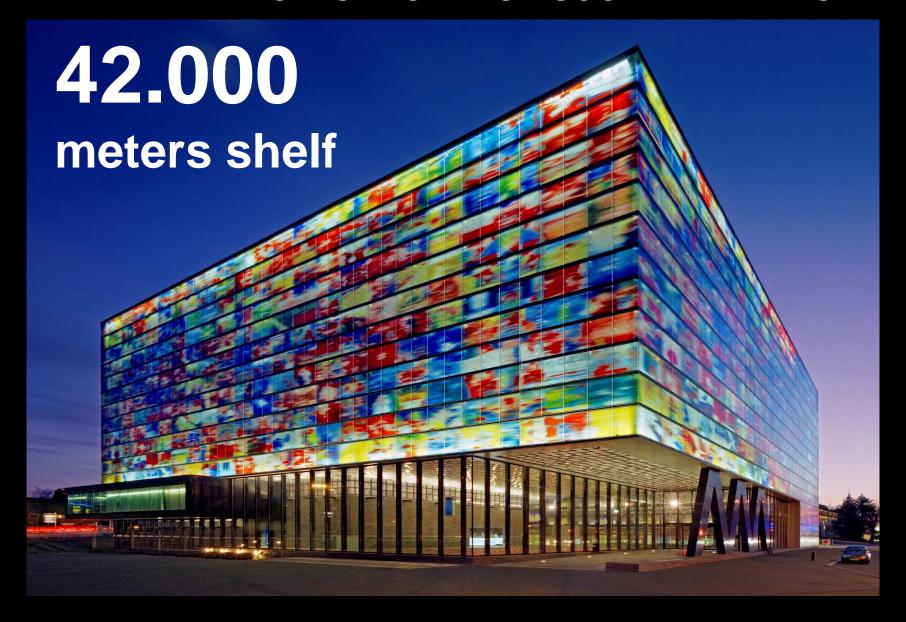

# IN SEARCH OF THE ARCHIVE UNDER DUTCH WATER



Willem Jan Neutelings / Prague April 20th 2012



Paul Otlet 1868-1944

#### THE MUNDANEUM / THE ARCHIVE OF THE WORLD



THE MUNDANEUM / THE FILE CARD



MUNDANEUM: THE COLLECTION



**MUNDANEUM: THE INTERNET 1940** 







LE CORBUSIER: MUNDANEUM FOR GENÈVE 1928



HILVERSUM, THE NETHERLANDS













### **ORGANIZATION & SPACE**





50 % ABOVE GROUND



50 % UNDER GROUND

## ARCHIVES UNDER DUTCH WATER







































ATRIUM



UNDERGROUND ARCHIVES



UNDERGROUND ARCHIVES



UNDERGROUND ARCHIVES



5 STOREYS UNDERGROUND = 40 km. ARCHIVES









UNDERGROUND ARCHIVES











GROUND FLOOR = PUBLIC ATRIUM



PUBLIC RESTAURANT



WALL OF FAME



PUBLIC EVENTS IN THE ATRIUM & ARCHIVES



5 STOREYS ABOVE GROUND = EXHIBITION SPACE



**EXHIBITION SPACE** 



**EXHIBITION SPACE** 



## **EXHIBITION SPACE**



#### **EXHIBITION SPACE**



PUBLIC ATRIUM



LARGE AUDITORIUM



SMALL AUDITORIUM

## ORNAMENT & IDENTITY

























## NATIONAL INSTITUTE FOR SOUND AND VISION

Neutelings Riedijk Architects



## **UNDER CONSTRUCTION:**

# THE LIBRARY AS