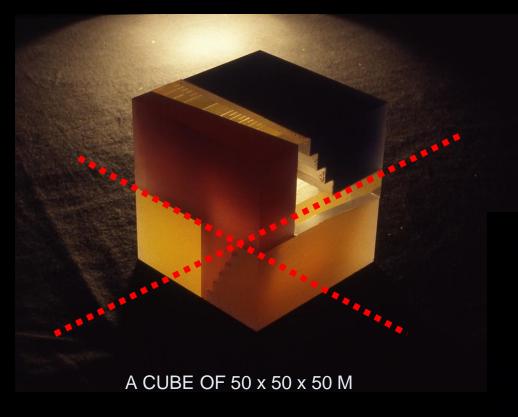

### **ORGANIZATION & SPACE**

50 % ABOVE GROUND

50 % UNDER GROUND

## ARCHIVES UNDER DUTCH WATER

ATRIUM

UNDERGROUND ARCHIVES

UNDERGROUND ARCHIVES

UNDERGROUND ARCHIVES

5 STOREYS UNDERGROUND = 40 km. ARCHIVES

UNDERGROUND ARCHIVES

GROUND FLOOR = PUBLIC ATRIUM