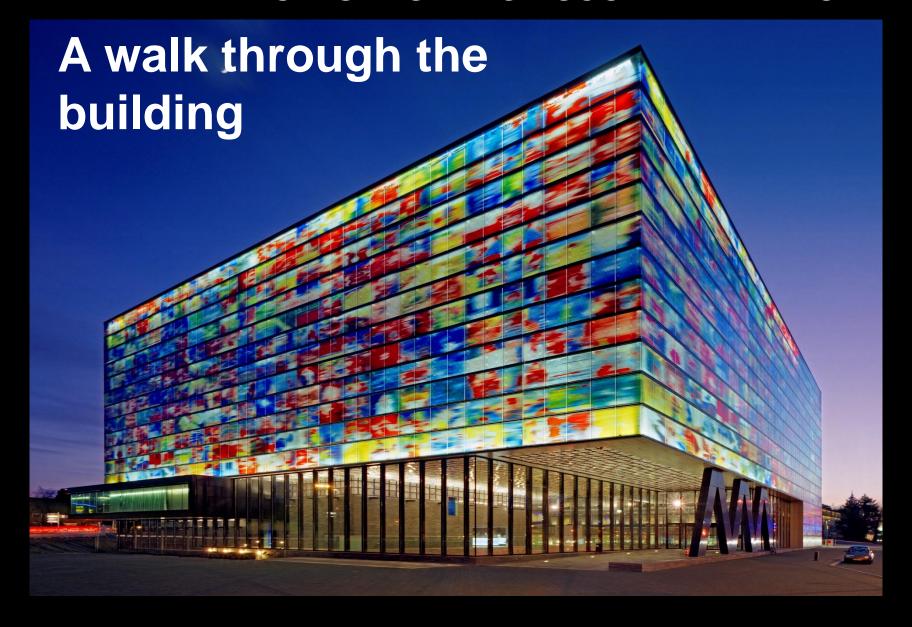

# IN SEARCH OF THE ARCHIVE UNDER DUTCH WATER



Willem Jan Neutelings / Prague April 20th 2012



Paul Otlet 1868-1944

#### THE MUNDANEUM / THE ARCHIVE OF THE WORLD



THE MUNDANEUM / THE FILE CARD



MUNDANEUM: THE COLLECTION



**MUNDANEUM: THE INTERNET 1940** 







LE CORBUSIER: MUNDANEUM FOR GENÈVE 1928



HILVERSUM, THE NETHERLANDS













### **ORGANIZATION & SPACE**





50 % ABOVE GROUND



50 % UNDER GROUND

## ARCHIVES UNDER DUTCH WATER







































ATRIUM



UNDERGROUND ARCHIVES



UNDERGROUND ARCHIVES



UNDERGROUND ARCHIVES



5 STOREYS UNDERGROUND = 40 km. ARCHIVES









UNDERGROUND ARCHIVES











GROUND FLOOR = PUBLIC ATRIUM



PUBLIC RESTAURANT



WALL OF FAME



PUBLIC EVENTS IN THE ATRIUM & ARCHIVES



5 STOREYS ABOVE GROUND = EXHIBITION SPACE



**EXHIBITION SPACE** 



**EXHIBITION SPACE** 



## **EXHIBITION SPACE**



#### **EXHIBITION SPACE**



PUBLIC ATRIUM



LARGE AUDITORIUM



SMALL AUDITORIUM

## ORNAMENT & IDENTITY

























## NATIONAL INSTITUTE FOR SOUND AND VISION

Neutelings Riedijk Architects



## **UNDER CONSTRUCTION:**

# THE LIBRARY AS A PUBLIC BOULEVARD

**ARNHEM 2013** 



library / museum / archive / art & music school

KNOWLEDGE CENTRE, Arnhem, The Netherlands under construct