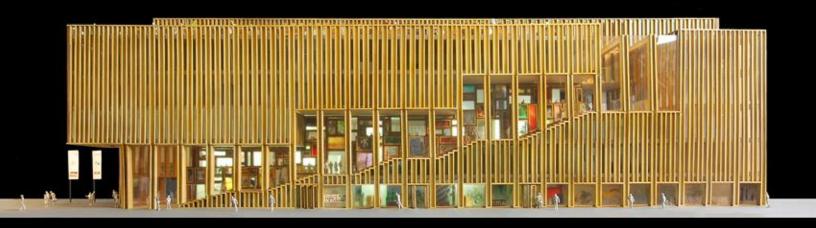

### **ORGANIZATION & SPACE**

50 % ABOVE GROUND

50 % UNDER GROUND

## ARCHIVES UNDER DUTCH WATER

ATRIUM

UNDERGROUND ARCHIVES

UNDERGROUND ARCHIVES

UNDERGROUND ARCHIVES

5 STOREYS UNDERGROUND = 40 km. ARCHIVES

UNDERGROUND ARCHIVES

GROUND FLOOR = PUBLIC ATRIUM

PUBLIC RESTAURANT

WALL OF FAME

PUBLIC EVENTS IN THE ATRIUM & ARCHIVES

5 STOREYS ABOVE GROUND = EXHIBITION SPACE

**EXHIBITION SPACE** 

**EXHIBITION SPACE** 