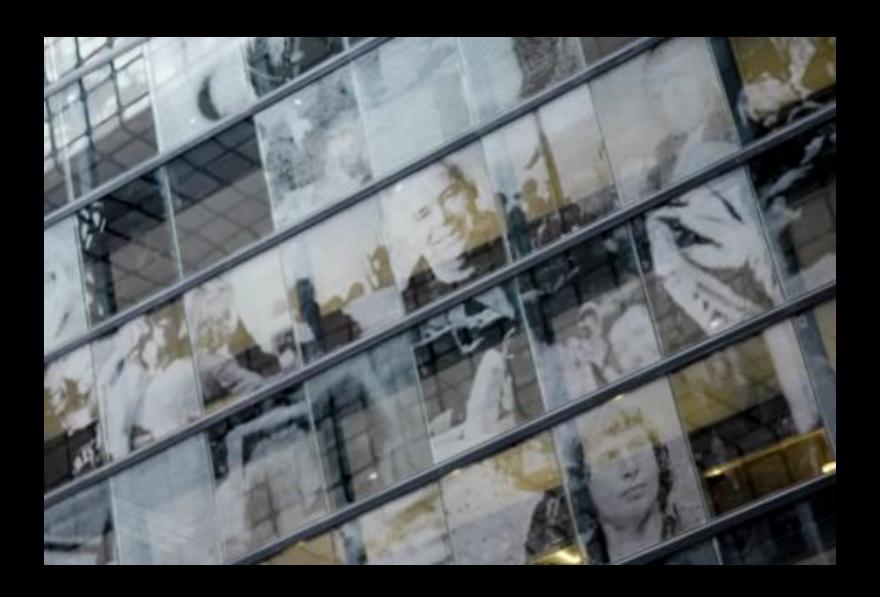

PUBLIC RESTAURANT

WALL OF FAME

PUBLIC EVENTS IN THE ATRIUM & ARCHIVES

5 STOREYS ABOVE GROUND = EXHIBITION SPACE

**EXHIBITION SPACE** 

**EXHIBITION SPACE** 

## ORNAMENT & IDENTITY