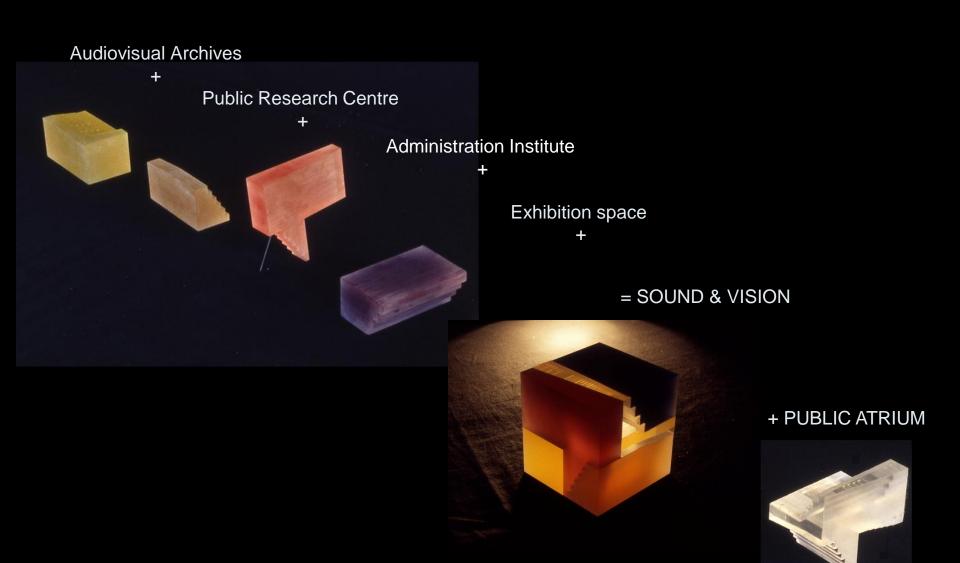

#### THE MUNDANEUM / THE ARCHIVE OF THE WORLD

THE MUNDANEUM / THE FILE CARD

MUNDANEUM: THE COLLECTION

**MUNDANEUM: THE INTERNET 1940** 

LE CORBUSIER: MUNDANEUM FOR GENÈVE 1928

HILVERSUM, THE NETHERLANDS

## NATIONAL INSTITUTE FOR SOUND AND VISION

Neutelings Riedijk Architects