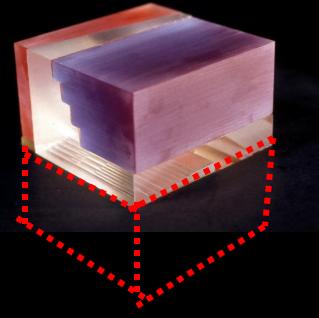

### **ORGANIZATION & SPACE**

50 % ABOVE GROUND

50 % UNDER GROUND

## ARCHIVES UNDER DUTCH WATER

ATRIUM

UNDERGROUND ARCHIVES

UNDERGROUND ARCHIVES

UNDERGROUND ARCHIVES

5 STOREYS UNDERGROUND = 40 km. ARCHIVES

UNDERGROUND ARCHIVES

GROUND FLOOR = PUBLIC ATRIUM