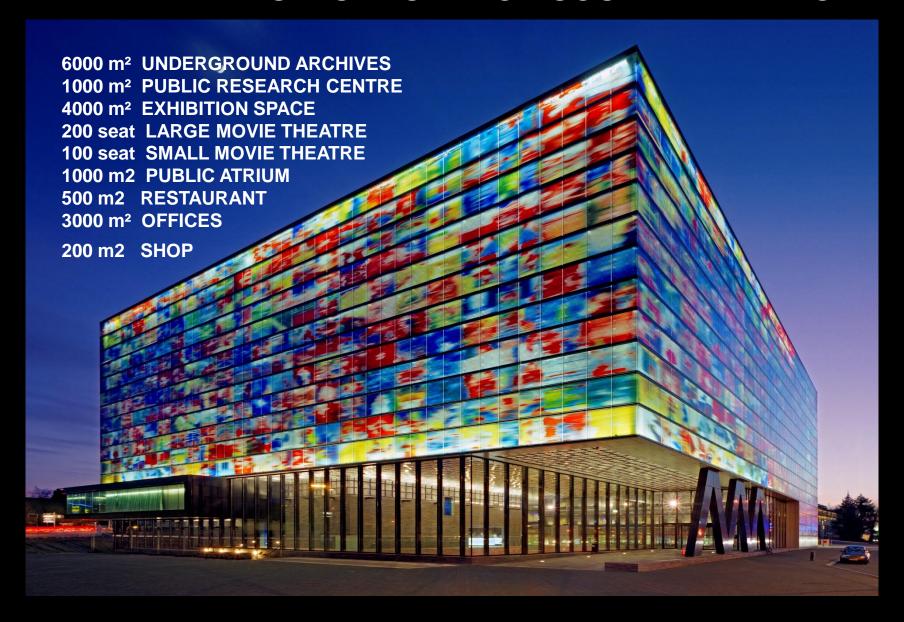

### **ORGANIZATION & SPACE**

50 % ABOVE GROUND

50 % UNDER GROUND

## ARCHIVES UNDER DUTCH WATER

ATRIUM

UNDERGROUND ARCHIVES

UNDERGROUND ARCHIVES

UNDERGROUND ARCHIVES

5 STOREYS UNDERGROUND = 40 km. ARCHIVES

UNDERGROUND ARCHIVES

GROUND FLOOR = PUBLIC ATRIUM

PUBLIC RESTAURANT

WALL OF FAME

PUBLIC EVENTS IN THE ATRIUM & ARCHIVES

5 STOREYS ABOVE GROUND = EXHIBITION SPACE

**EXHIBITION SPACE** 

**EXHIBITION SPACE** 