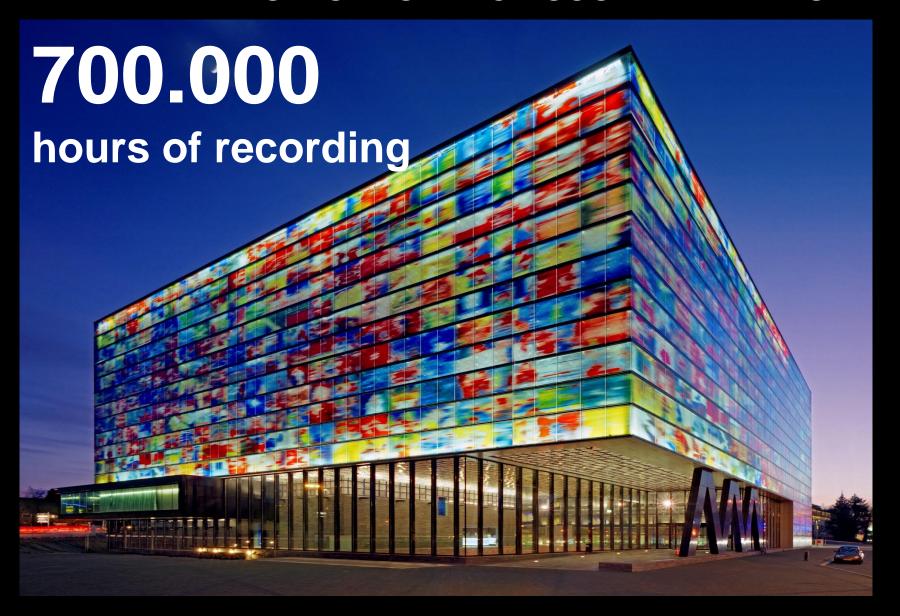

# IN SEARCH OF THE ARCHIVE UNDER DUTCH WATER



Willem Jan Neutelings / Prague April 20th 2012



Paul Otlet 1868-1944

#### THE MUNDANEUM / THE ARCHIVE OF THE WORLD



THE MUNDANEUM / THE FILE CARD



MUNDANEUM: THE COLLECTION



**MUNDANEUM: THE INTERNET 1940** 







LE CORBUSIER: MUNDANEUM FOR GENÈVE 1928



HILVERSUM, THE NETHERLANDS













### **ORGANIZATION & SPACE**





50 % ABOVE GROUND



50 % UNDER GROUND

## ARCHIVES UNDER DUTCH WATER







































ATRIUM



UNDERGROUND ARCHIVES



UNDERGROUND ARCHIVES



UNDERGROUND ARCHIVES



5 STOREYS UNDERGROUND = 40 km. ARCHIVES









UNDERGROUND ARCHIVES











GROUND FLOOR = PUBLIC ATRIUM



PUBLIC RESTAURANT



WALL OF FAME



PUBLIC EVENTS IN THE ATRIUM & ARCHIVES



5 STOREYS ABOVE GROUND = EXHIBITION SPACE



**EXHIBITION SPACE** 



**EXHIBITION SPACE** 



## **EXHIBITION SPACE**



#### **EXHIBITION SPACE**



PUBLIC ATRIUM



LARGE AUDITORIUM



SMALL AUDITORIUM

## ORNAMENT & IDENTITY

























## NATIONAL INSTITUTE FOR SOUND AND VISION

Neutelings Riedijk Architects



## **UNDER CONSTRUCTION:**

# THE LIBRAR