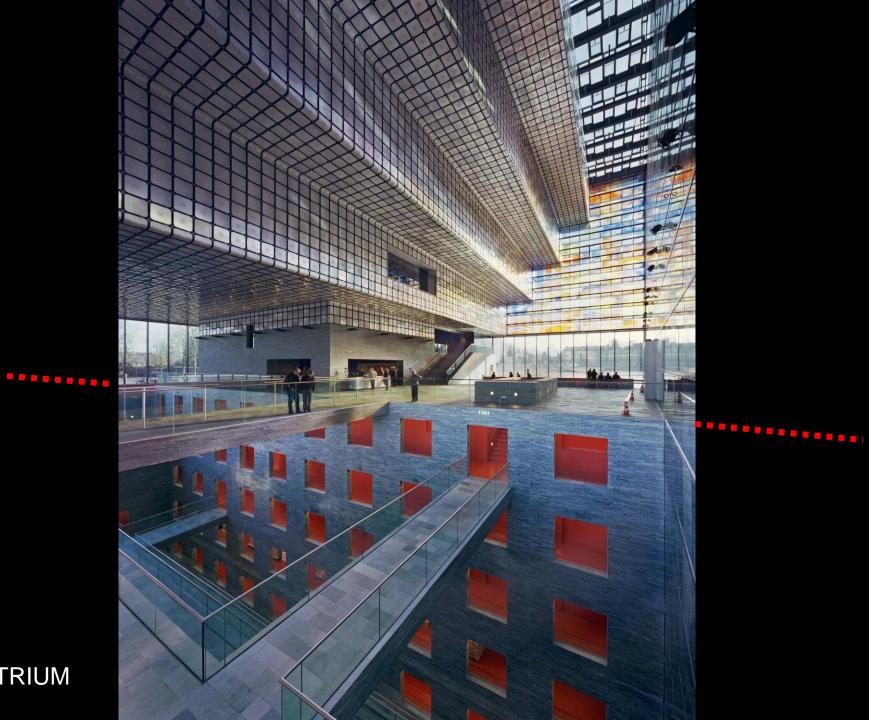

## ARCHIVES UNDER DUTCH WATER

ATRIUM

UNDERGROUND ARCHIVES

UNDERGROUND ARCHIVES

UNDERGROUND ARCHIVES

5 STOREYS UNDERGROUND = 40 km. ARCHIVES

UNDERGROUND ARCHIVES

GROUND FLOOR = PUBLIC ATRIUM

PUBLIC RESTAURANT

WALL OF FAME

PUBLIC EVENTS IN THE ATRIUM & ARCHIVES

5 STOREYS ABOVE GROUND = EXHIBITION SPACE

**EXHIBITION SPACE** 

**EXHIBITION SPACE** 