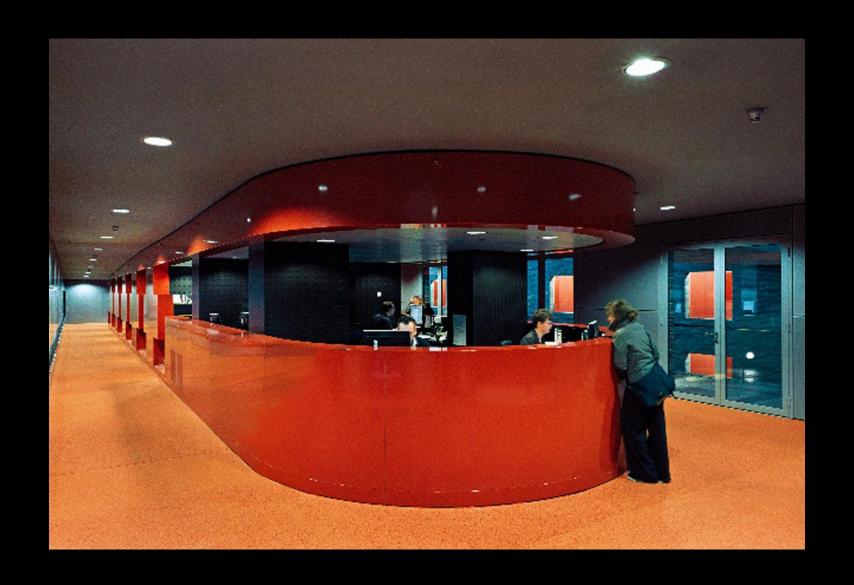

# IN SEARCH OF THE ARCHIVE UNDER DUTCH WATER



Willem Jan Neutelings / Prague April 20th 2012



Paul Otlet 1868-1944

#### THE MUNDANEUM / THE ARCHIVE OF THE WORLD



THE MUNDANEUM / THE FILE CARD



MUNDANEUM: THE COLLECTION



**MUNDANEUM: THE INTERNET 1940** 







LE CORBUSIER: MUNDANEUM FOR GENÈVE 1928



HILVERSUM, THE NETHERLANDS













### **ORGANIZATION & SPACE**





50 % ABOVE GROUND



50 % UNDER GROUND

## ARCHIVES UNDER DUTCH WATER







































ATRIUM



UNDERGROUND ARCHIVES



UNDERGROUND ARCHIVES



UNDERGROUND ARCHIVES



5 STOREYS UNDERGROUND = 40 km. ARCHIVES









UNDERGROUND ARCHIVES











GROUND FLOOR = PUBLIC ATRIUM



PUBLIC RESTAURANT



WALL OF FAME



PUBLIC EVENTS IN THE ATRIUM & ARCHIVES



5 STOREYS ABOVE GROUND = EXHIBITION SPACE



**EXHIBITION SPACE** 



**EXHIBITION SPACE** 



## **EXHIBITION SPACE**



#### **EXHIBITION SPACE**



PUBLIC ATRIUM



LARGE AUDITORIUM



SMALL AUDITORIUM

## ORNAMENT & IDENTITY

























## NATIONAL INSTITUTE FOR SOUND AND VISION

Neutelings Riedijk Architects



## **UNDER CONSTRUCTION:**

# THE LIBRARY AS A PUBLIC BOULEVARD

**ARNHEM 2013** 



library / museum / archive / art & music school

KNOWLEDGE CENTRE, Arnhem, The Netherlands under construction / ready by 2013



KNOWLEDGE CENTRE, Arnhem, The Netherlands under construction / ready by 2013











KNOWLEDGE CENTRE, Arnhem, The Netherlands unde