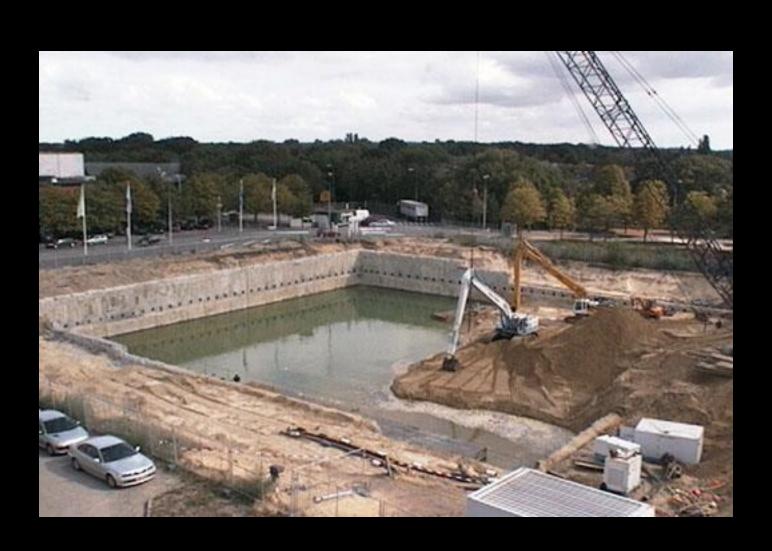

# IN SEARCH OF THE ARCHIVE UNDER DUTCH WATER



Willem Jan Neutelings / Prague April 20th 2012



Paul Otlet 1868-1944

#### THE MUNDANEUM / THE ARCHIVE OF THE WORLD



THE MUNDANEUM / THE FILE CARD



MUNDANEUM: THE COLLECTION



**MUNDANEUM: THE INTERNET 1940** 







LE CORBUSIER: MUNDANEUM FOR GENÈVE 1928



HILVERSUM, THE NETHERLANDS













### **ORGANIZATION & SPACE**





50 % ABOVE GROUND



50 % UNDER GROUND

## ARCHIVES UNDER DUTCH WATER







































ATRIUM



UNDERGROUND ARCHIVES



UNDERGROUND ARCHIVES



UNDERGROUND ARCHIVES



5 STOREYS UNDERGROUND = 40 km. ARCHIVES









UNDERGROUND ARCHIVES











GROUND FLOOR = PUBLIC ATRIUM



PUBLIC RESTAURANT



WALL OF FAME



PUBLIC EVENTS IN THE ATRIUM & ARCHIVES



5 STOREYS ABOVE GROUND = EXHIBITION SPACE



**EXHIBITION SPACE** 



**EXHIBITION SPACE** 



## **EXHIBITION SPACE**



#### **EXHIBITION SPACE**



PUBLIC ATRIUM



LARGE AUDITORIUM



SMALL AUDITORIUM

## ORNAMENT & IDENTITY

























## NATIONAL INSTITUTE FOR SOUND AND VISION

Neutelings Riedijk Architects



## **UNDER CONSTRUCTION:**

# THE LIBRARY AS A PUBLIC BOULEVARD

**ARNHEM 2013** 



library / museum / archive / art & music school

KNOWLEDGE CENTRE, Arnhem, T