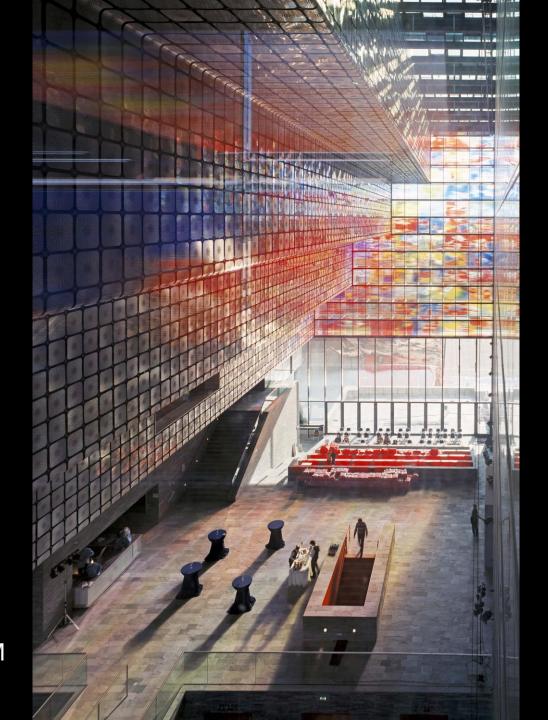

## ARCHIVES UNDER DUTCH WATER

ATRIUM

UNDERGROUND ARCHIVES

UNDERGROUND ARCHIVES

UNDERGROUND ARCHIVES

5 STOREYS UNDERGROUND = 40 km. ARCHIVES

UNDERGROUND ARCHIVES

GROUND FLOOR = PUBLIC ATRIUM

PUBLIC RESTAURANT

WALL OF FAME

PUBLIC EVENTS IN THE ATRIUM & ARCHIVES

5 STOREYS ABOVE GROUND = EXHIBITION SPACE

**EXHIBITION SPACE** 

**EXHIBITION SPACE** 