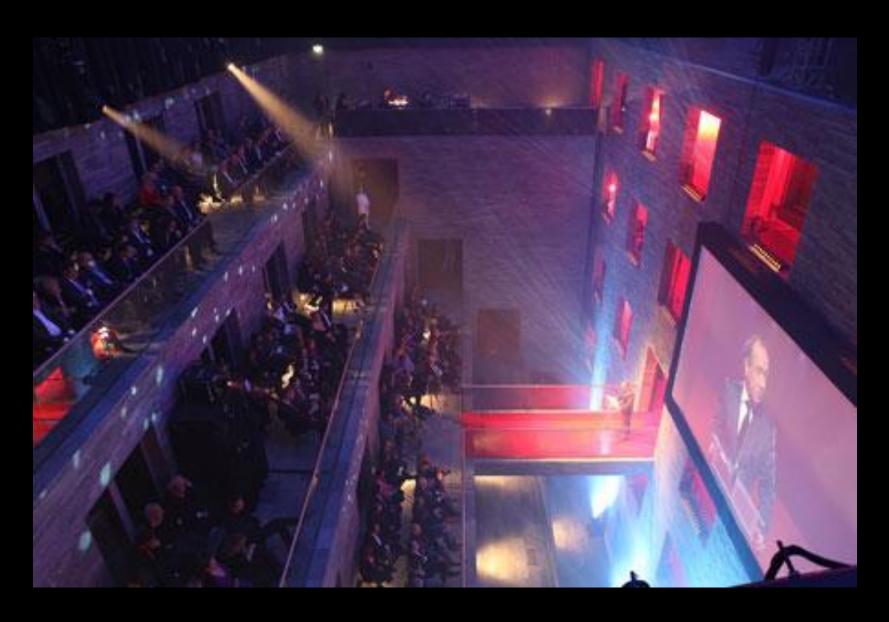

PUBLIC RESTAURANT

WALL OF FAME

PUBLIC EVENTS IN THE ATRIUM & ARCHIVES

5 STOREYS ABOVE GROUND = EXHIBITION SPACE

**EXHIBITION SPACE** 

**EXHIBITION SPACE** 

#### **EXHIBITION SPACE**

PUBLIC ATRIUM

LARGE AUDITORIUM

SMALL AUDITORIUM