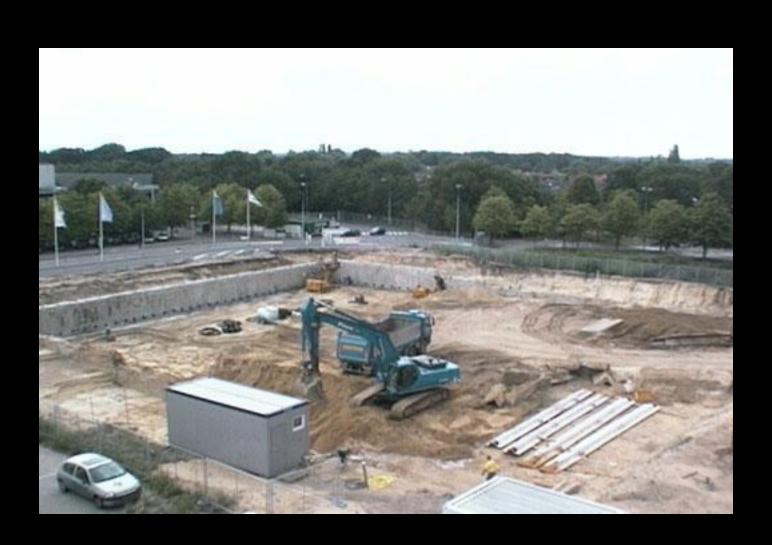

# IN SEARCH OF THE ARCHIVE UNDER DUTCH WATER



Willem Jan Neutelings / Prague April 20th 2012



Paul Otlet 1868-1944

#### THE MUNDANEUM / THE ARCHIVE OF THE WORLD



THE MUNDANEUM / THE FILE CARD



MUNDANEUM: THE COLLECTION



**MUNDANEUM: THE INTERNET 1940** 







LE CORBUSIER: MUNDANEUM FOR GENÈVE 1928



HILVERSUM, THE NETHERLANDS













### **ORGANIZATION & SPACE**





50 % ABOVE GROUND



50 % UNDER GROUND

## ARCHIVES UNDER DUTCH WATER







































ATRIUM



UNDERGROUND ARCHIVES



UNDERGROUND ARCHIVES



UNDERGROUND ARCHIVES



5 STOREYS UNDERGROUND = 40 km. ARCHIVES









UNDERGROUND ARCHIVES











GROUND FLOOR = PUBLIC ATRIUM



PUBLIC RESTAURANT



WALL OF FAME



PUBLIC EVENTS IN THE ATRIUM & ARCHIVES



5 STOREYS ABOVE GROUND = EXHIBITION SPACE



**EXHIBITION SPACE** 



**EXHIBITION SPACE** 



## **EXHIBITION SPACE**



#### **EXHIBITION SPACE**



PUBLIC ATRIUM



LARGE AUDITORIUM



SMALL AUDITORIUM

## ORNAMENT & IDENTITY

























## NATIONAL INSTITUTE FOR SOUND AND VISION

Neutelings Riedijk Architects



## **UNDER CONSTRUCTION:**

# THE LIBRARY AS A PUBLIC BOULEVARD

**ARNHEM 2013** 



library / museum / archive / art & music school

KNOWLEDGE CENTRE, Arnhem,