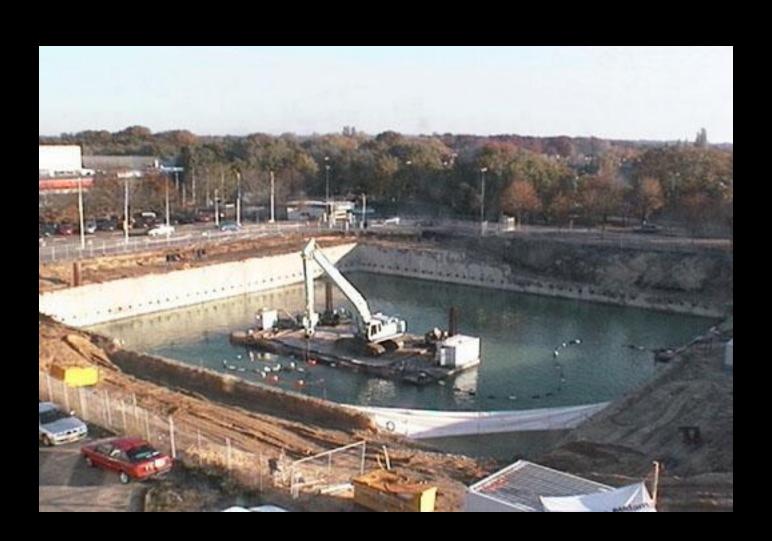

# IN SEARCH OF THE ARCHIVE UNDER DUTCH WATER



Willem Jan Neutelings / Prague April 20th 2012



Paul Otlet 1868-1944

#### THE MUNDANEUM / THE ARCHIVE OF THE WORLD



THE MUNDANEUM / THE FILE CARD



MUNDANEUM: THE COLLECTION



**MUNDANEUM: THE INTERNET 1940** 







LE CORBUSIER: MUNDANEUM FOR GENÈVE 1928



HILVERSUM, THE NETHERLANDS













### **ORGANIZATION & SPACE**





50 % ABOVE GROUND



50 % UNDER GROUND

## ARCHIVES UNDER DUTCH WATER







































ATRIUM



UNDERGROUND ARCHIVES



UNDERGROUND ARCHIVES



UNDERGROUND ARCHIVES



5 STOREYS UNDERGROUND = 40 km. ARCHIVES









UNDERGROUND ARCHIVES











GROUND FLOOR = PUBLIC ATRIUM



PUBLIC RESTAURANT



WALL OF FAME



PUBLIC EVENTS IN THE ATRIUM & ARCHIVES



5 STOREYS ABOVE GROUND = EXHIBITION SPACE



**EXHIBITION SPACE** 



**EXHIBITION SPACE** 



## **EXHIBITION SPACE**



#### **EXHIBITION SPACE**



PUBLIC ATRIUM



LARGE AUDITORIUM



SMALL AUDITORIUM

## ORNAMENT & IDENTITY

























## NATIONAL INSTITUTE FOR SOUND AND VISION

Neutelings Riedijk Architects



## **UNDER CONSTRUCTION:**

# THE LIBRARY AS A PUBLIC BOULEVARD

**ARNHEM 2013** 



library / museum / archive / art & music school

KNOWLEDGE CENTRE, Arnhem, The