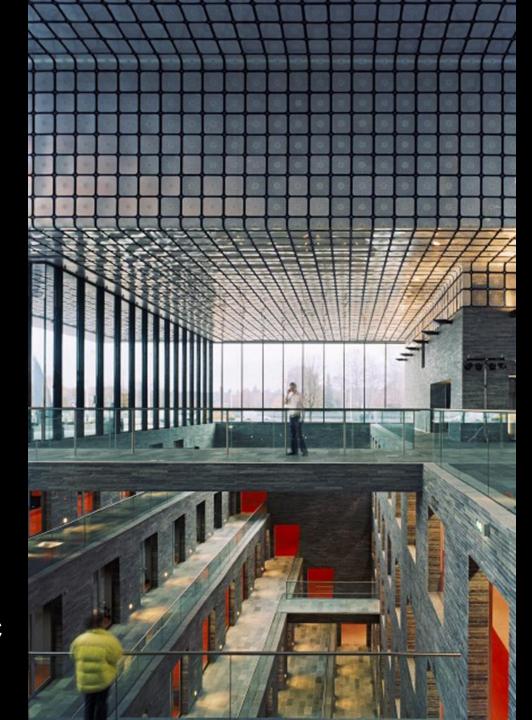

### **ORGANIZATION & SPACE**

50 % ABOVE GROUND

50 % UNDER GROUND

## ARCHIVES UNDER DUTCH WATER

ATRIUM

UNDERGROUND ARCHIVES

UNDERGROUND ARCHIVES

UNDERGROUND ARCHIVES

5 STOREYS UNDERGROUND = 40 km. ARCHIVES

UNDERGROUND ARCHIVES

GROUND FLOOR = PUBLIC ATRIUM

PUBLIC RESTAURANT

WALL OF FAME

PUBLIC EVENTS IN THE ATRIUM & ARCHIVES

5 STOREYS ABOVE GROUND = EXHIBITION SPACE

**EXHIBITION SPACE** 

**EXHIBITION SPACE** 