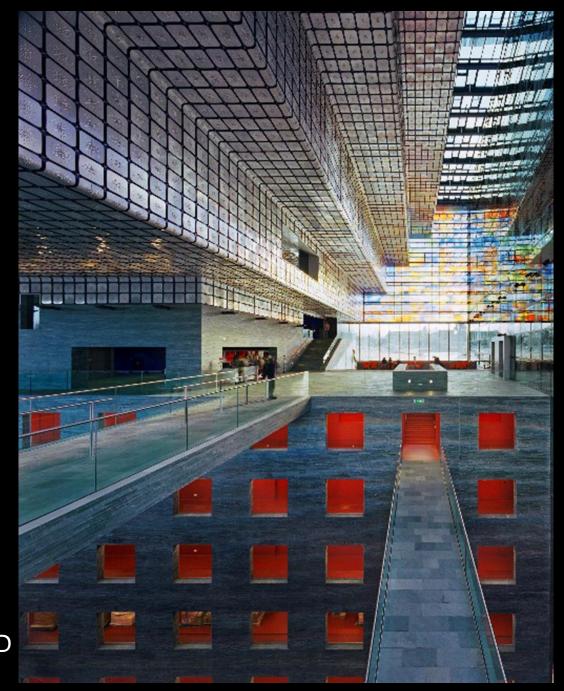

## ARCHIVES UNDER DUTCH WATER

ATRIUM

UNDERGROUND ARCHIVES

UNDERGROUND ARCHIVES

UNDERGROUND ARCHIVES

5 STOREYS UNDERGROUND = 40 km. ARCHIVES

UNDERGROUND ARCHIVES

GROUND FLOOR = PUBLIC ATRIUM

PUBLIC RESTAURANT

WALL OF FAME

PUBLIC EVENTS IN THE ATRIUM & ARCHIVES

5 STOREYS ABOVE GROUND = EXHIBITION SPACE

**EXHIBITION SPACE** 

**EXHIBITION SPACE** 