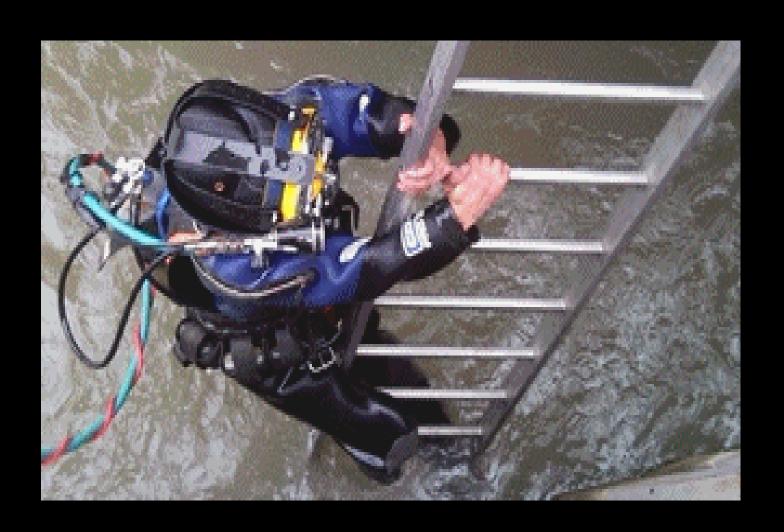

# IN SEARCH OF THE ARCHIVE UNDER DUTCH WATER



Willem Jan Neutelings / Prague April 20th 2012



Paul Otlet 1868-1944

#### THE MUNDANEUM / THE ARCHIVE OF THE WORLD



THE MUNDANEUM / THE FILE CARD



MUNDANEUM: THE COLLECTION



**MUNDANEUM: THE INTERNET 1940** 







LE CORBUSIER: MUNDANEUM FOR GENÈVE 1928



HILVERSUM, THE NETHERLANDS













### **ORGANIZATION & SPACE**





50 % ABOVE GROUND



50 % UNDER GROUND

## ARCHIVES UNDER DUTCH WATER







































ATRIUM



UNDERGROUND ARCHIVES



UNDERGROUND ARCHIVES



UNDERGROUND ARCHIVES



5 STOREYS UNDERGROUND = 40 km. ARCHIVES









UNDERGROUND ARCHIVES











GROUND FLOOR = PUBLIC ATRIUM



PUBLIC RESTAURANT



WALL OF FAME



PUBLIC EVENTS IN THE ATRIUM & ARCHIVES



5 STOREYS ABOVE GROUND = EXHIBITION SPACE



**EXHIBITION SPACE** 



**EXHIBITION SPACE** 



## **EXHIBITION SPACE**



#### **EXHIBITION SPACE**



PUBLIC ATRIUM



LARGE AUDITORIUM



SMALL AUDITORIUM

## ORNAMENT & IDENTITY

























## NATIONAL INSTITUTE FOR SOUND AND VISION

Neutelings Riedijk Architects



## **UNDER CONSTRUCTION:**

# THE LIBRARY AS A PUBLIC BOULEVARD

**ARNHEM 2013** 



library / museum / archive / art & music school

KNOWLEDGE CENTRE, Arnhem, The Net