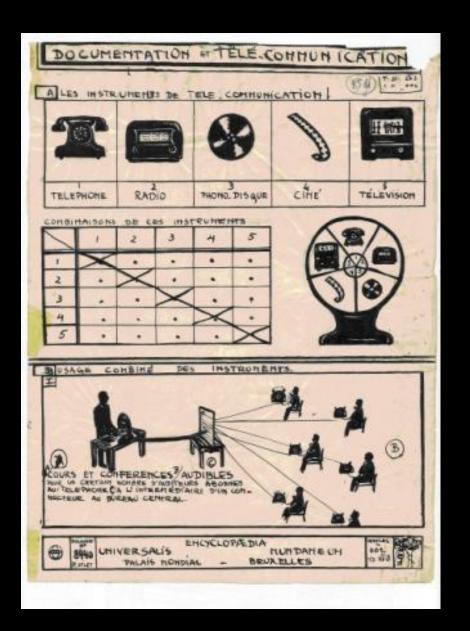

#### THE MUNDANEUM / THE ARCHIVE OF THE WORLD

THE MUNDANEUM / THE FILE CARD

MUNDANEUM: THE COLLECTION

**MUNDANEUM: THE INTERNET 1940** 

LE CORBUSIER: MUNDANEUM FOR GENÈVE 1928

HILVERSUM, THE NETHERLANDS