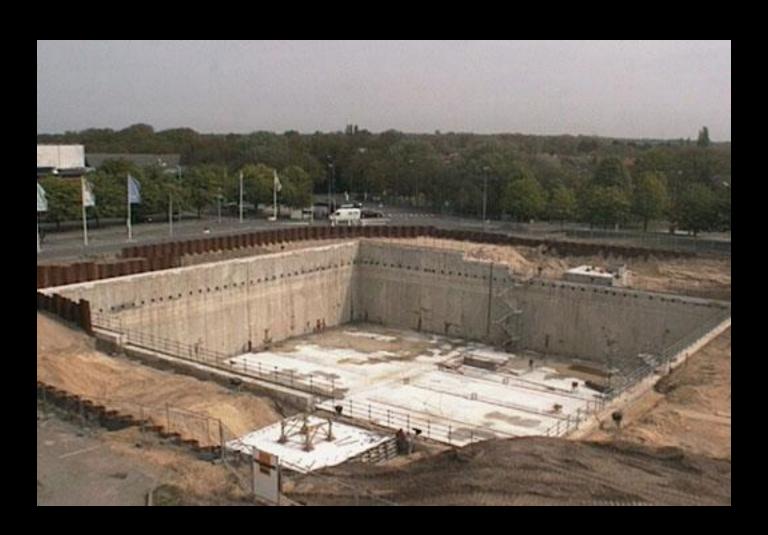

# IN SEARCH OF THE ARCHIVE UNDER DUTCH WATER



Willem Jan Neutelings / Prague April 20th 2012



Paul Otlet 1868-1944

#### THE MUNDANEUM / THE ARCHIVE OF THE WORLD



THE MUNDANEUM / THE FILE CARD



MUNDANEUM: THE COLLECTION



**MUNDANEUM: THE INTERNET 1940** 







LE CORBUSIER: MUNDANEUM FOR GENÈVE 1928



HILVERSUM, THE NETHERLANDS













### **ORGANIZATION & SPACE**





50 % ABOVE GROUND



50 % UNDER GROUND

## ARCHIVES UNDER DUTCH WATER







































ATRIUM



UNDERGROUND ARCHIVES



UNDERGROUND ARCHIVES



UNDERGROUND ARCHIVES



5 STOREYS UNDERGROUND = 40 km. ARCHIVES









UNDERGROUND ARCHIVES











GROUND FLOOR = PUBLIC ATRIUM



PUBLIC RESTAURANT



WALL OF FAME



PUBLIC EVENTS IN THE ATRIUM & ARCHIVES



5 STOREYS ABOVE GROUND = EXHIBITION SPACE



**EXHIBITION SPACE** 



**EXHIBITION SPACE** 



## **EXHIBITION SPACE**



#### **EXHIBITION SPACE**



PUBLIC ATRIUM



LARGE AUDITORIUM



SMALL AUDITORIUM

## ORNAMENT & IDENTITY

























## NATIONAL INSTITUTE FOR SOUND AND VISION

Neutelings Riedijk Architects



## **UNDER CONSTRUCTION:**

# THE LIBRARY AS A PUBLIC BOULEVARD

**ARNHEM 2013** 



library / museum / archive / art & music school

KNOWLEDGE CENTRE, Arnhem, The Nethe