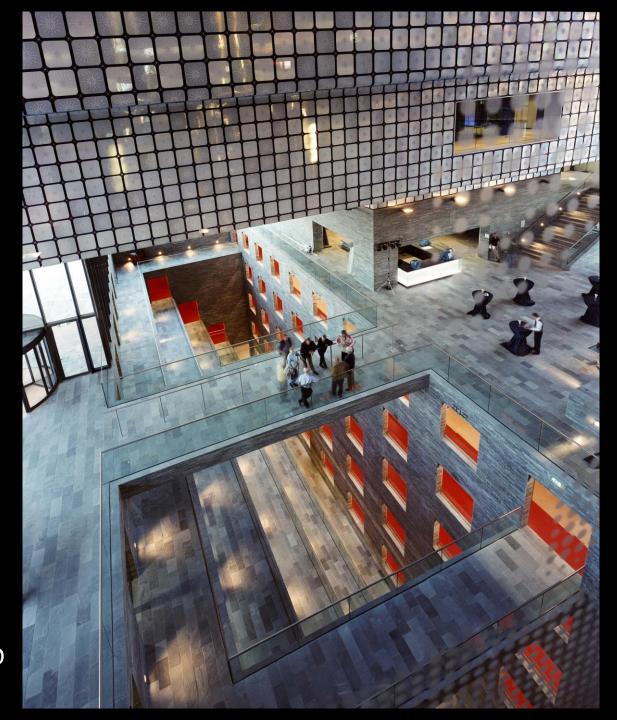

## ARCHIVES UNDER DUTCH WATER

ATRIUM

UNDERGROUND ARCHIVES

UNDERGROUND ARCHIVES

UNDERGROUND ARCHIVES

5 STOREYS UNDERGROUND = 40 km. ARCHIVES

UNDERGROUND ARCHIVES

GROUND FLOOR = PUBLIC ATRIUM

PUBLIC RESTAURANT

WALL OF FAME

PUBLIC EVENTS IN THE ATRIUM & ARCHIVES

5 STOREYS ABOVE GROUND = EXHIBITION SPACE

**EXHIBITION SPACE** 

**EXHIBITION SPACE** 