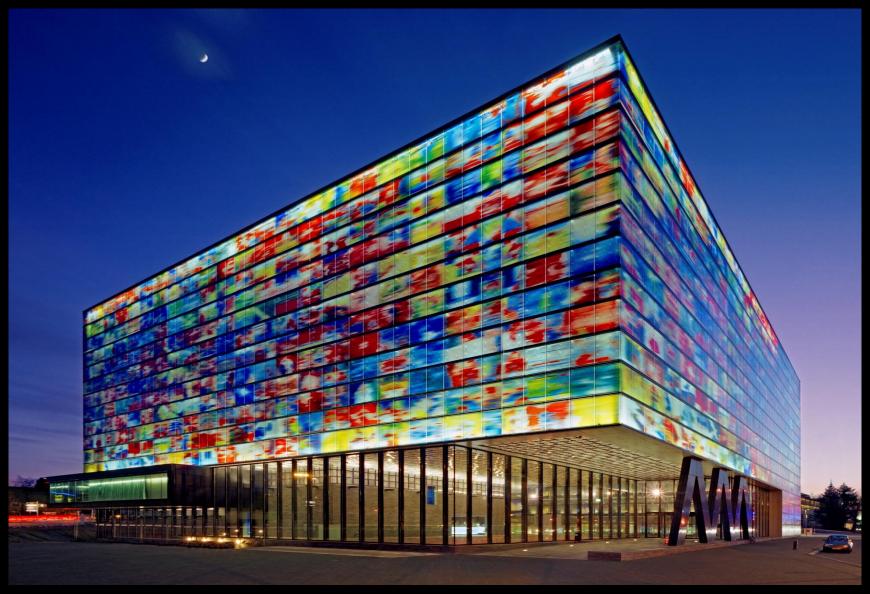

# IN SEARCH OF THE ARCHIVE UNDER DUTCH WATER



Willem Jan Neutelings / Prague April 20th 2012



Paul Otlet 1868-1944

#### THE MUNDANEUM / THE ARCHIVE OF THE WORLD



THE MUNDANEUM / THE FILE CARD



MUNDANEUM: THE COLLECTION



**MUNDANEUM: THE INTERNET 1940** 







LE CORBUSIER: MUNDANEUM FOR GENÈVE 1928



HILVERSUM, THE NETHERLANDS













### **ORGANIZATION & SPACE**





50 % ABOVE GROUND



50 % UNDER GROUND

## ARCHIVES UNDER DUTCH WATER







































ATRIUM



UNDERGROUND ARCHIVES



UNDERGROUND ARCHIVES



UNDERGROUND ARCHIVES



5 STOREYS UNDERGROUND = 40 km. ARCHIVES









UNDERGROUND ARCHIVES











GROUND FLOOR = PUBLIC ATRIUM



PUBLIC RESTAURANT



WALL OF FAME



PUBLIC EVENTS IN THE ATRIUM & ARCHIVES



5 STOREYS ABOVE GROUND = EXHIBITION SPACE



**EXHIBITION SPACE** 



**EXHIBITION SPACE** 



## **EXHIBITION SPACE**



#### **EXHIBITION SPACE**



PUBLIC ATRIUM



LARGE AUDITORIUM



SMALL AUDITORIUM

## ORNAMENT & IDENTITY

























## NATIONAL INSTITUTE FOR SOUND AND VISION

Neutelings Riedijk Architects



## **UNDER