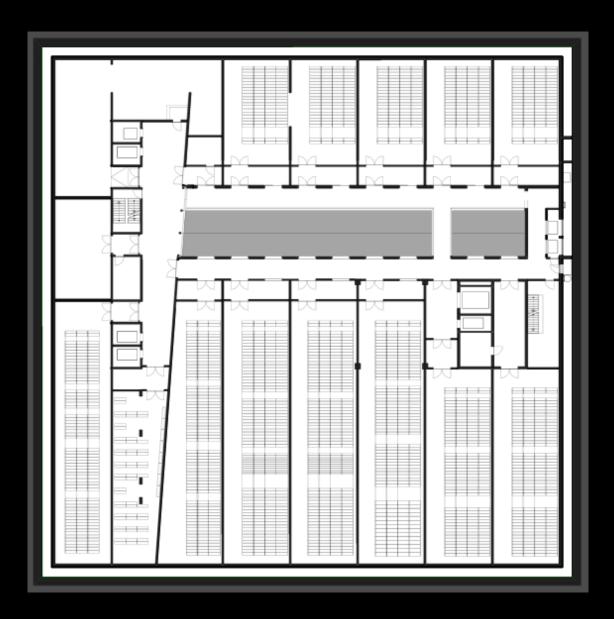

## ARCHIVES UNDER DUTCH WATER

ATRIUM

UNDERGROUND ARCHIVES

UNDERGROUND ARCHIVES

UNDERGROUND ARCHIVES

5 STOREYS UNDERGROUND = 40 km. ARCHIVES

UNDERGROUND ARCHIVES

GROUND FLOOR = PUBLIC ATRIUM