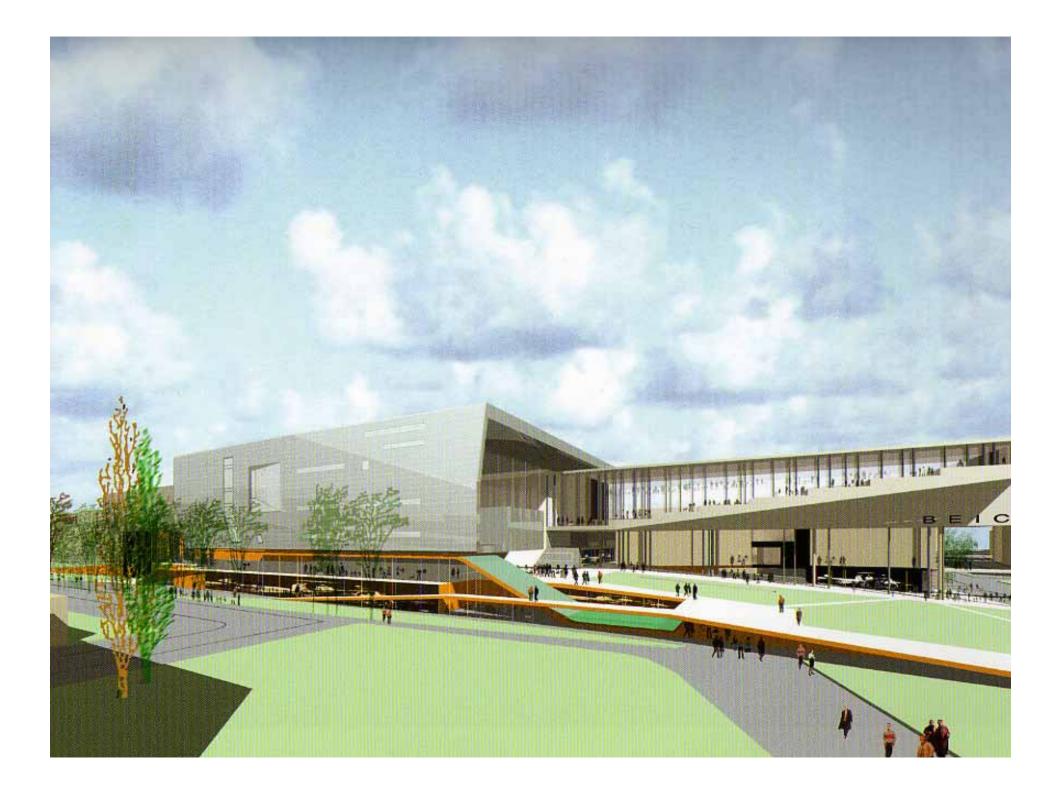

# SEATTLE'S CENTRAL LIBRARY

Another provocative building is in the works for Sentile, a \$159 million library that offers recolutionary design inside and eat. The minime, by Rew Roethaus and his OMA architects in the Netherlands, in partnership with LDN of Sentile, is a building that using theore backs and propure for ambitious lechnology. The exterior is striking, even startling; sheets of glass and netal enclosing airy spaces isside and startiched like latticework between suspended Investment blocks. The design, according to OMA/LNN librature, "optimes the first footing have like a building have back and propure first militance of the strike and the strike of the strike and the strike of the strike and the strike of the strike of the strike of the strike of the strike and strike and the strike of the s

## How the design evolved

At first gluence, it is many to more the large of this supporty concerns of a building. But the dualant started from a practical counderstore. What activities will this building be required to bundle and how could confir functions be grouped ingetter?

The goal in Scattle is to create truly separate an un for each function. After tradycing functions and space requirements, free bread monotone sensemption administrations and said, collections, information, public space and parking. The architecturion distantiate goal is a first stacked losses and and that as a starting point for the totaling "a single.