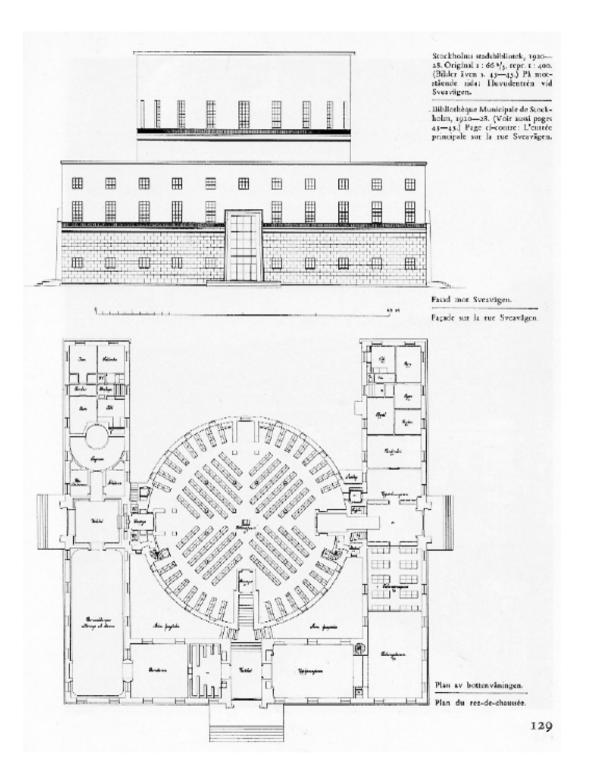

## Trends in contemporary architecture

## Marco de Michelis IUAV University

Changing Needs, Changing Libraries LIBER Architecture Group Seminar, 22 – 24 March 2006































































































# SEATTLE'S CENTRAL LIBRARY

Another provocative building is in the works for Sentile, a \$159 million library that offers recolutionary design inside and eat. The minime, by Rew Roethaus and his OMA architects in the Netherlands, in partnership with LDN of Sentile, is a building that using theore backs and propure for ambitious lechnology. The exterior is striking, even startling; sheets of glass and netal enclosing airy spaces isside and startiched like latticework between suspended Investment blocks. The design, according to OMA/LNN librature, "optimes the first footing have like a building have back and propure first militance of the strike and the strike of the strike and the strike of the strike and the strik