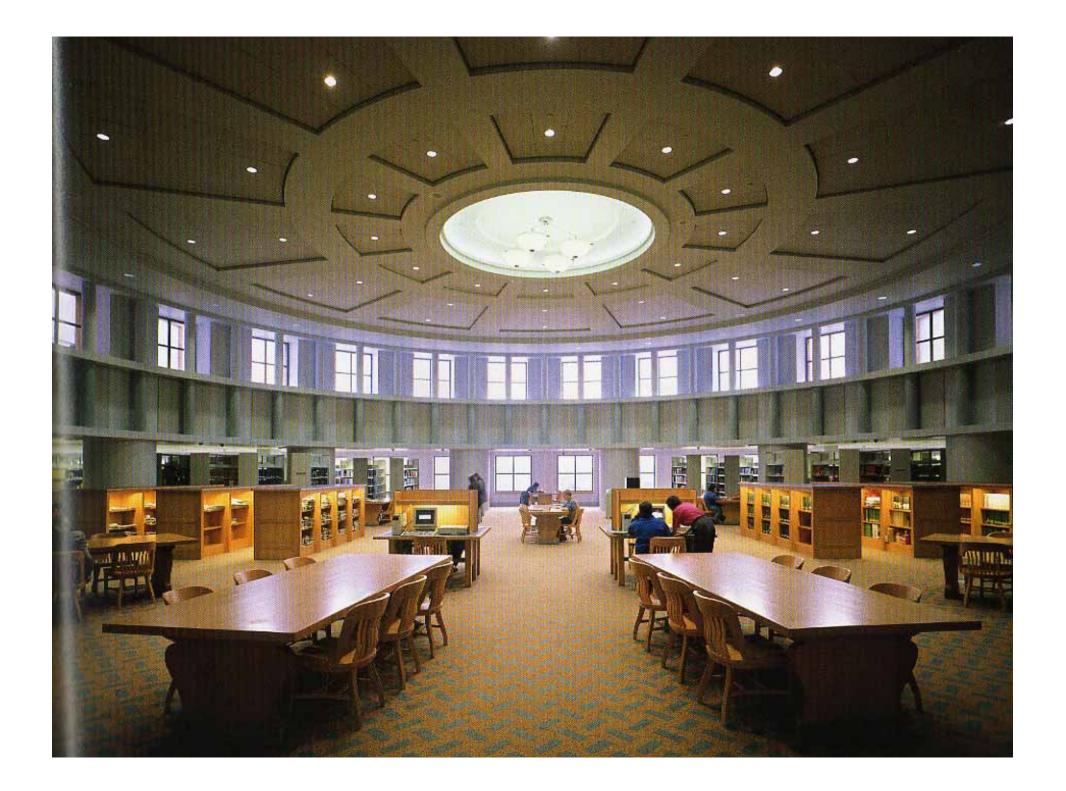

## Trends in contemporary architecture

## Marco de Michelis IUAV University

Changing Needs, Changing Libraries LIBER Architecture Group Seminar, 22 – 24 March 2006































































































# SEATTLE'S CENTRAL LIBRARY

Another provocative building is in the works for Sentile, a \$159 million library that offers recolutionary design inside and eat. The minime, by Rew Roethaus and his OMA architects in the Netherlands, in partnership with LDN of Sentile, is a building that using theore backs and propure for ambitious lechnology. The exterior is striking, even startling; sheets of glass and netal enclosing airy spaces isside and startiched like latticework between suspended Investment blocks. The design, according to OMA/LNN librature, "optimes the first footing have like a building have back and propure first militance of the strike and the strike of the strike and the strike of the strike and the strike of the str