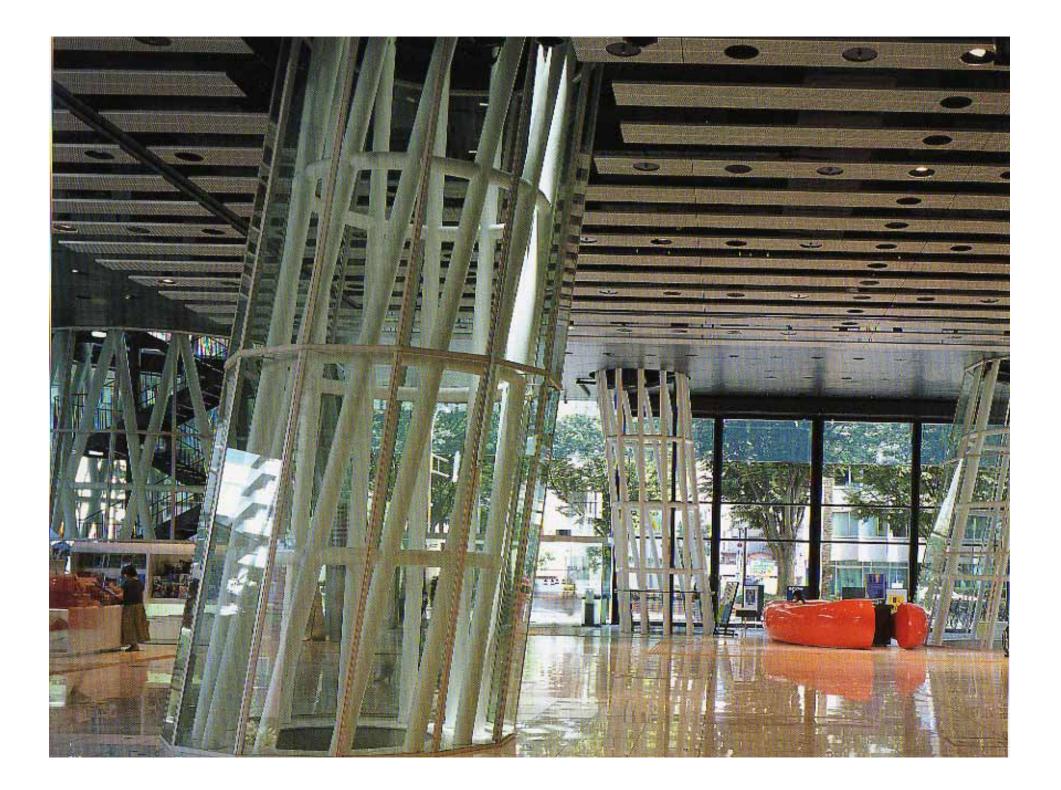

# SEATTLE'S CENTRAL LIBRARY

Another provocative building is in the works for Sentile, a \$159 million library that offers recolutionary design inside and eat. The minime, by Rew Roethaus and his OMA architects in the Netherlands, in partnership with LDN of Sentile, is a building that using theore backs and propure for ambitious lechnology. The exterior is striking, even startling; sheets of glass and netal enclosing airy spaces isside and startiched like latticework between suspended Investment blocks. The design, according to OMA/LNN librature, "optimes the first footing have like a building have back and propure first militance of the strike and the strike of the strike and the strike of the strike and the strike of the strike of the strike of the strike of the strike and strike and the strike of the s

The skin The building will be remated as a side of copper and glass. Sold pipes and I-herms — holied into thermal singute — will of which a tabulary to

COPPER PRAME