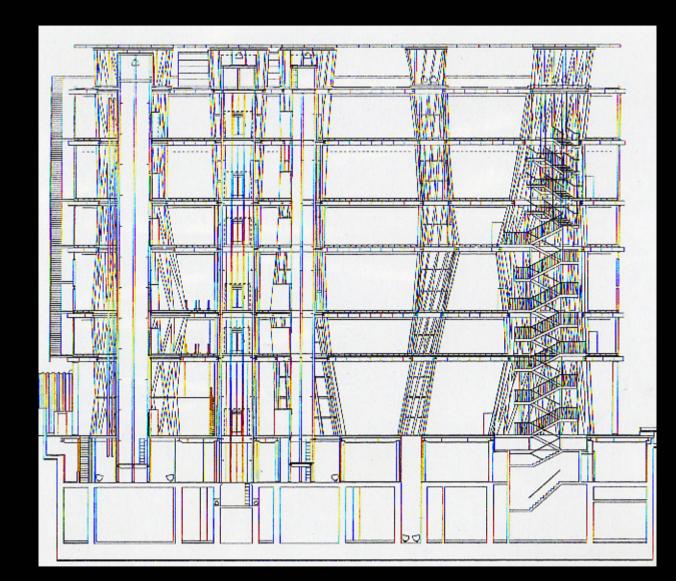

The goal in Scattle is to create truly separate an un for each function. After tradycing functions and space requirements, free bread monotone sensemption administrations and said, collections, information, public space and parking. The architecturion distantiate goal is a first stacked losses and and that as a starting point for the totaling "a single.

The barries are present on the second second in a second s