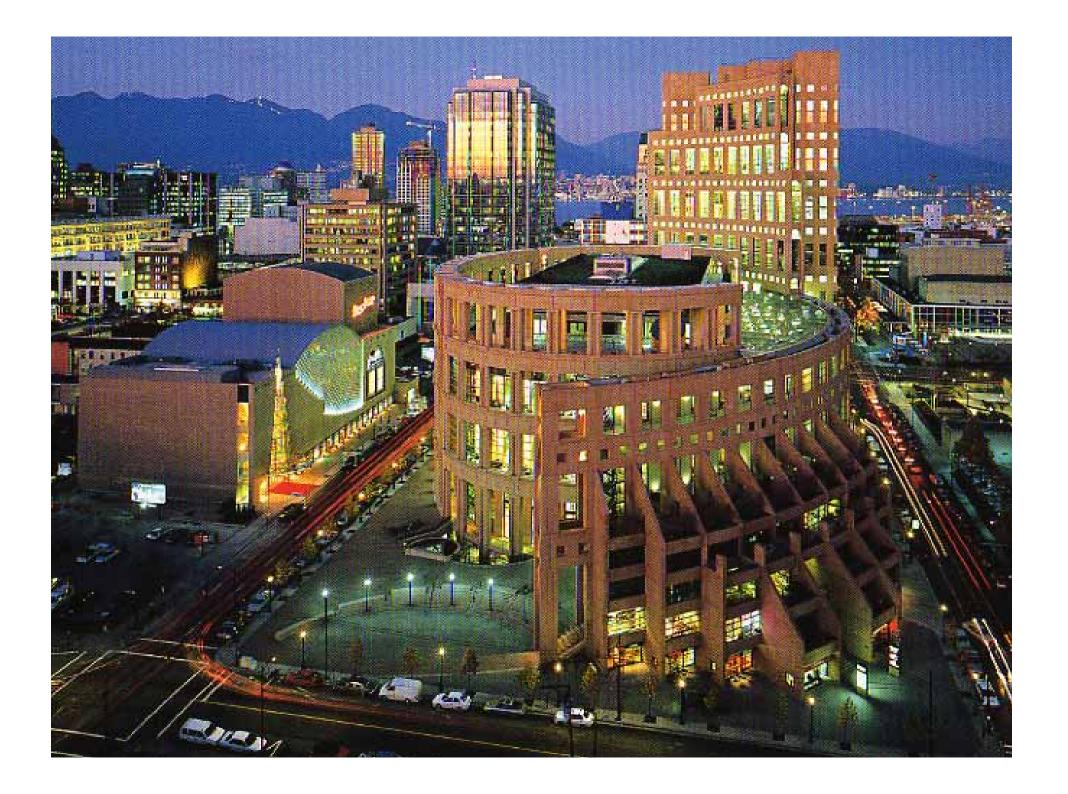

# SEATTLE'S CENTRAL LIBRARY

Another provocative building is in the works for Sentile, a \$159 million library that offers recolutionary design inside and eat. The minime, by Rew Roethaus and his OMA architects in the Netherlands, in partnership with LDN of Sentile, is a building that using theore backs and propure for ambitious lechnology. The exterior is striking, even startling; sheets of glass and netal enclosing airy spaces isside and startiched like latticework between suspended Investment blocks. The design, according to OMA/LNN librature, "optimes the first footing have like a building have back and propure first militance of the strike and the strike of the strike and the strike of the strike and the strike of the strike of the strike of the strike of the strike and strike and the strike of the s