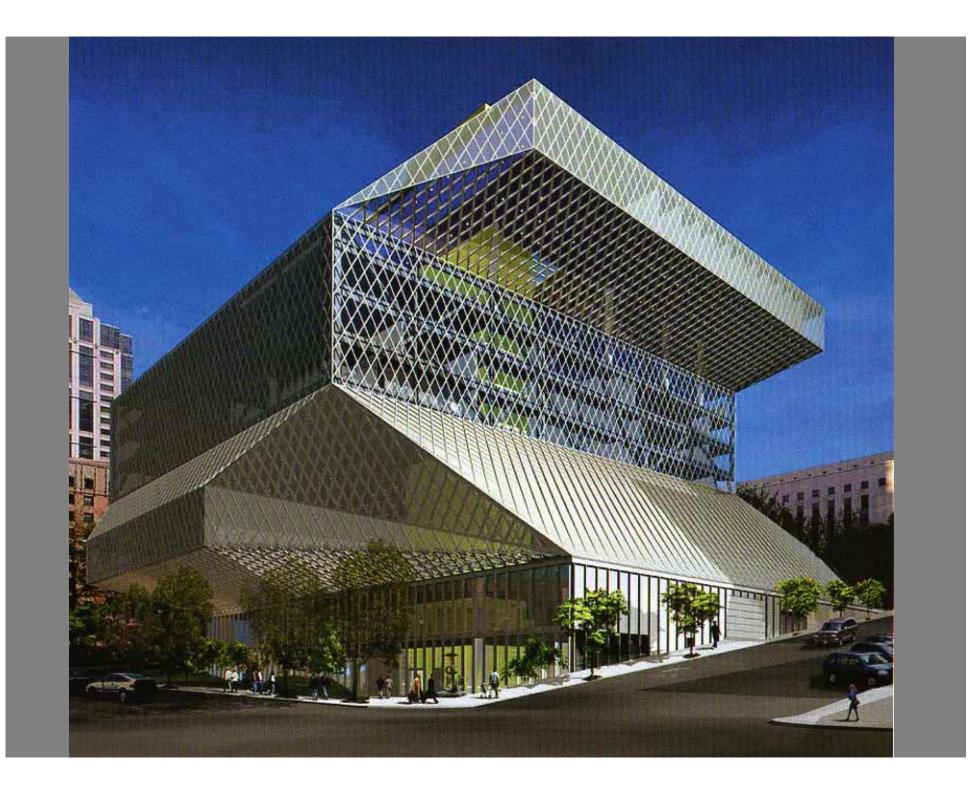

# SEATTLE'S CENTRAL LIBRARY

Another provocative building is in the works for Sentile, a \$159 million library that offers recolutionary design inside and eat. The minime, by Rew Roethaus and his OMA architects in the Netherlands, in partnership with LDN of Sentile, is a building that using theore backs and propure for ambitious lechnology. The exterior is striking, even startling; sheets of glass and netal enclosing airy spaces isside and startiched like latticework between suspended Investment blocks. The design, according to OMA/LNN librature, "optimes the first footing have like a building have back and propure first militance of the strike and the strike of the strike and the strike of the strike and the strike of the strike of the strike of the strike of the strike and strike and the strike of the s

The skin The building will be remated as a side of copper and glass. Sold pipes and I-herms — holied into thermal singute — will of which a tabulary to

COPPER PRAME