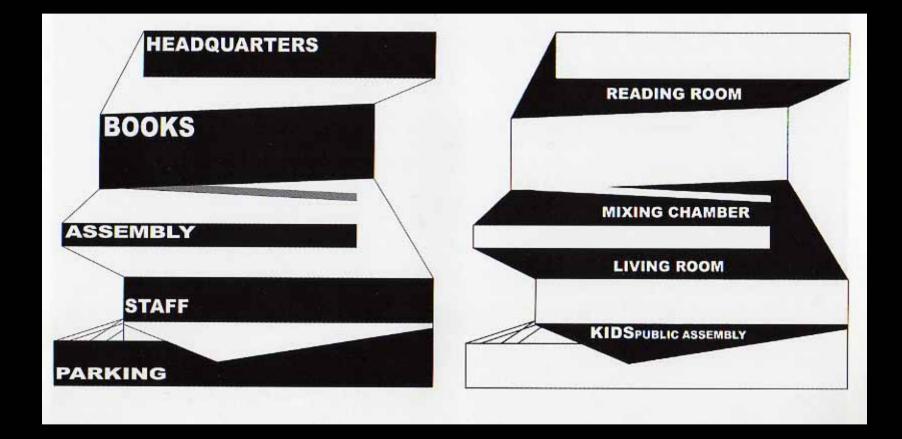

The goal in Scattle is to create truly separate an un for each function. After tradycing functions and space requirements, free bread monotone sensemption administrations and said, collections, information, public space and parking. The architecturion distantiate goal is a first stacked losses and and that as a starting point for the totaling "a single.

## What will be inside

LINE LIGHT and the second statements of the GTOM second statements of the GTOM second statement of the Statement of the Statement and one bight shortest. Of the Statement second bight shortest. Of the Statement of the sta OTTICES BOOK DEPOSITATION COLDITIES COMPUTER STOTEMS MORPHING MORPHING TEEN AREA -UVING BOOM COMPLETER LAD EWE -PARENC STATT AREA BILAREA CHELDREDS'Y - STUDY ROOM AUDITORUS GARAGE-