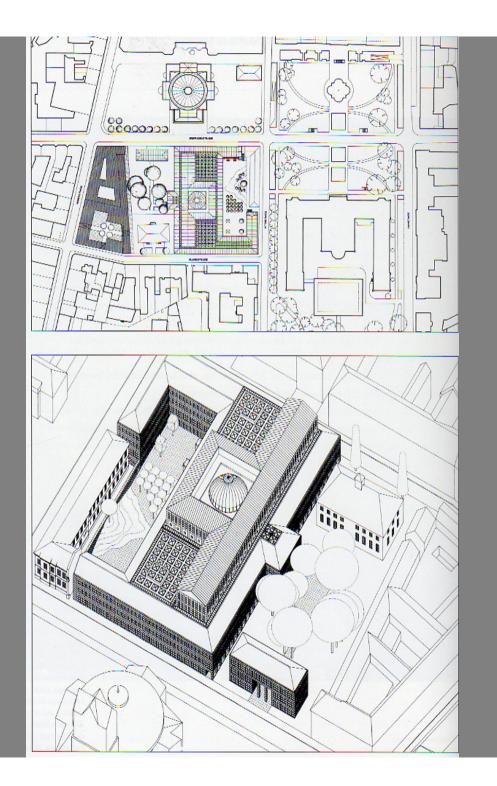

## Trends in contemporary architecture

## Marco de Michelis IUAV University

Changing Needs, Changing Libraries LIBER Architecture Group Seminar, 22 – 24 March 2006































































































# SEATTLE'S CENTRAL LIBRARY

Another provocative building is in the works for Sentile, a \$159 million library that offers recolutionary design inside and eat. The minime, by Rew Roethaus and his OMA architects in the Netherlands, in partnership with LDN of Sentile, is a building that using theore backs and propure for ambitious lechnology. The exterior is striking, even startling; sheets of glass and netal enclosing airy spaces isside and startiched like latticework between suspended Investment blocks. The design, according to OMA/LNN librature, "optimes the first footing have like a building have back and propure first militance of the strike and the strike of the strike and the strike of the strike and the strike